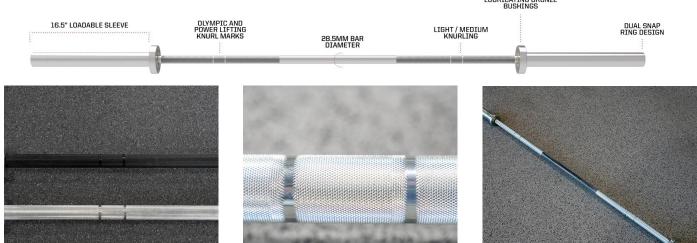

## SORINEX STANDARD SERIES PERFORMANCE BAR

The Sorinex Performance Bar is our favorite all-around barbell. Simplified and perfected performance that you can rely on. Clear bright zinc, one-piece sleeves are pressed, machined and plated for high-performance output and strength. Built to International Weightlifting Specifications. The Sorinex Performance Bar has upgraded bronze bushings & more aggressive medium knurl pattern. A noticeably positive difference when performing Olympic Lifts. The Performance Bar Shaft (190K PSI) comes in either Black Zinc or Bright Clear Zinc coating. 100% Made in the USA. Custom options available.

## SPECIFICATIONS

| WEIGHT              | 10, 15, or 20 KG                 |
|---------------------|----------------------------------|
| DIAMETER            | 25mm or 28.5mm                   |
| SLEEVE LENGTH       | 16.5"                            |
| CENTER KNURL        | No                               |
| KNURLING            | Light / Medium<br>Knurling       |
| TENSILE<br>STRENGTH | 155k PSI or 190k PSI             |
| STATIC LOAD         | 2,000 LB Tested                  |
| CONSTRUCTION        | Pressed, Machined,<br>and Plated |
| BUSHING/<br>BEARING | Bronze Bushings                  |
|                     |                                  |