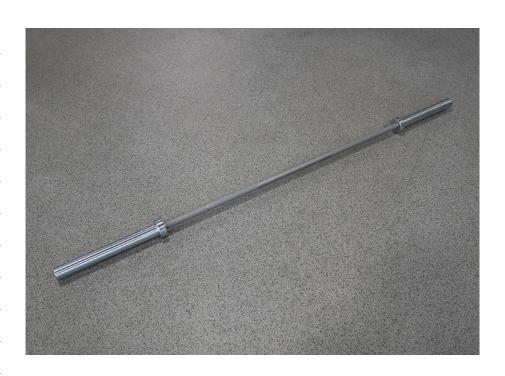

## SORINEX STANDARD SERIES OLYMPIC NEEDLE BAR

The Sorinex Standard Series Olympic Needle Bar is our standard olympic lifting bar. It comes in Bright Zinc or Clear Cerakote. The Clear Cerakote finish is bead blasted giving it that gray hue. It is made to IWF standards. The Olympic Needle Bar has a light knurling and olympic knurl marks. It has a tensile strength of 190,000 PSI and has 10 precision ING Needle Bearings, 5 in each end. 100% Made in the USA. Custom colors and branding available.