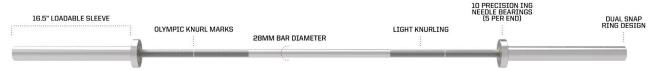

## SORINEX STANDARD SERIES OLYMPIC NEEDLE BAR

The Sorinex Standard Series Olympic Needle Bar is our standard olympic lifting bar. It comes in Bright Zinc or Clear Cerakote. The Clear Cerakote finish is bead blasted giving it that gray hue. It is made to IWF standards. The Olympic Needle Bar has a light knurling and olympic knurl marks. It has a tensile strength of 190,000 PSI and has 10 precision ING Needle Bearings, 5 in each end. 100% Made in the USA. Custom colors and branding available.