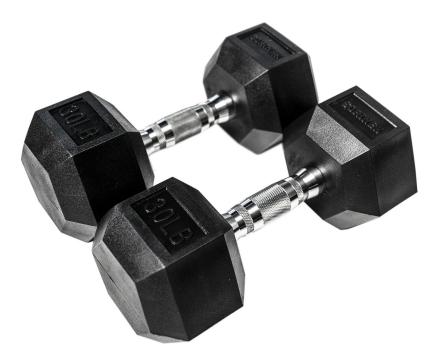

## RUBBER HEX DUMBBELL

The Sorinex Rubber Hex Dumbbell is a heavy-duty rubber encased dumbbell with a chrome plated handle. The heavy-duty rubber minimizes noise and helps limit damage to your dumbbells and flooring. The dumbbells are sold in pairs and go from 5-100 lbs in 5 lb increments and are also available in sets of 5-50 lb, 55-100 lb. and 5-100 lb.

## FEATURES

HEAVY-DUTY RUBBER

CHROME PLATED HANDLE WITH LIGHT KNURL

SORINEX BRANDED