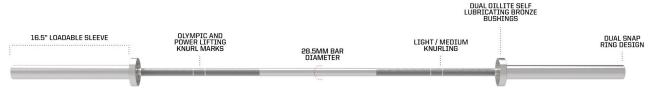

## **SPECIFICATIONS**

| WEIGHT                                | 20 KG                                 |
|---------------------------------------|---------------------------------------|
| DIAMETER                              | 28.5mm                                |
| SLEEVE LENGTH                         | 16.5"                                 |
| CENTER KNURL                          | No                                    |
| KNURLING                              | Light / Medium<br>Knurling            |
| TENSILE<br>STRENGTH                   | 155k PSI or 190k PSI                  |
| STATIC LOAD                           | 2,000 LB Tested                       |
| CONSTRUCTION                          | Pressed, Machined,<br>and Plated      |
| BUSHING/<br>BEARING                   | Bronze Bushings                       |
| FINISH                                | Black or Green<br>Cerakote            |
| · · · · · · · · · · · · · · · · · · · | · · · · · · · · · · · · · · · · · · · |

CAM HANES OR SORINEX OUTDOORS
BRANDING

OLYMPIC AND POWER LIFTING MARKS ON LIGHT / MEDIUM KNURLING

CAM HANES OR SORINEX OUTDOORS END CAPS