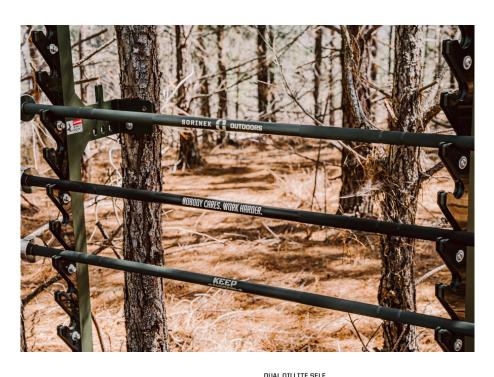

## SORINEX OUTDOOR SERIES PERFORMANCE BARS

The Sorinex Performance Bar is our favorite all-around barbell. Simplified and perfected performance that you can rely on. One-piece sleeves are pressed, machined and plated for high-performance output and strength. Built to International Weightlifting Specifications. The Sorinex Performance Bar has upgraded bronze bushings 6 more aggressive medium knurl pattern. A noticeably positive difference when performing Olympic Lifts. The Performance Bar Shaft (190K PSI) comes in either Black or OD Green Cerakote coating. 100% Made in the USA. Cam Hanes or Sorinex Outdoors branded.

CAM HANES OR SORINEX OUTDOORS
BRANDING

OLYMPIC AND POWER LIFTING MARKS ON LIGHT / MEDIUM KNURLING

CAM HANES OR SORINEX OUTDOORS END CAPS