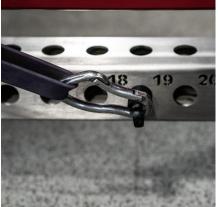

## SHORT BAND PEGS

The Sorinex Band Pegs are a simple and secure modular attachment point for bands and other Sorinex gear. Attach to the front, rear, inside or outside of your rack or rig for variable function. Utilize for pull-ups, hangs or storage. Allow more athletes than ever to train at one station, increasing the carrying capacity of your facility.

## **FEATURES**

**MODULAR ATTACHMENT POINTS** 

UTILIZES FIRST 4-WAY HOLE DESIGN

COMPATIBLE WITH 1-1/16" HOLES