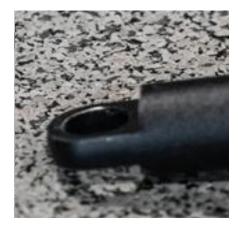

## SHORT BAND PEGS

The Sorinex Band Pegs are a simple and secure modular attachment point for bands and other Sorinex gear. Attach to the front, rear, inside or outside of your rack or rig for variable function. Utilize for pull-ups, hangs or storage. Allow more athletes than ever to train at one station, increasing the carrying capacity of your facility.

## SPECIFICATIONS

| LENGTH   | 5.6"                                               |
|----------|----------------------------------------------------|
| WEIGHT   | 2 LBS                                              |
| INCLUDES | Band Peg (2)<br>Carabiner (2)<br>5/16" Spring Clip |