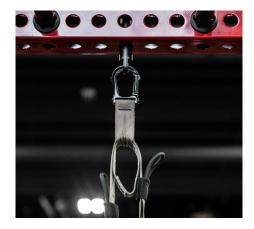

## SHORT BAND PEGS

The Sorinex Band Pegs are a simple and secure modular attachment point for bands and other Sorinex gear. Attach to the front, rear, inside or outside of your rack or rig for variable function. Utilize for pull-ups, hangs or storage. Allow more athletes than ever to train at one station, increasing the carrying capacity of your facility.

## **FEATURES**

**MODULAR ATTACHMENT POINTS** 

UTILIZES FIRST 4-WAY HOLE DESIGN

COMPATIBLE WITH 1-1/16" HOLES