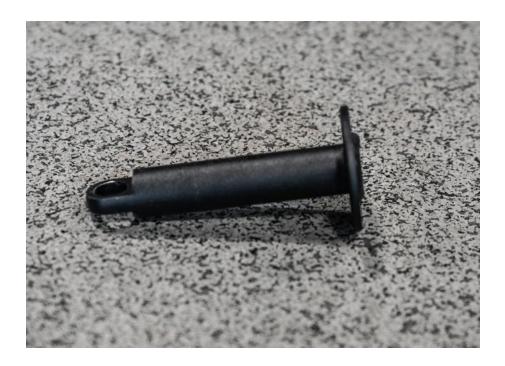

## SHORT BAND PEGS

The Sorinex Band Pegs are a simple and secure modular attachment point for bands and other Sorinex gear. Attach to the front, rear, inside or outside of your rack or rig for variable function. Utilize for pull-ups, hangs or storage. Allow more athletes than ever to train at one station, increasing the carrying capacity of your facility.

## SPECIFICATIONS

| LENGTH   | 5.6"                                               |
|----------|----------------------------------------------------|
| WEIGHT   | 2 LBS                                              |
| INCLUDES | Band Peg (2)<br>Carabiner (2)<br>5/16" Spring Clip |