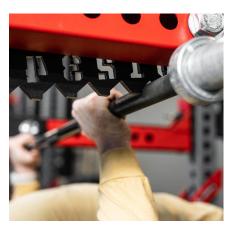

## SAWTOOTH ISOMETRIC ATTACHMENT

The Sorinex Sawtooth Isometric Attachment is a modular training and testing attachment. It is designed to be used in conjunction with your existing barbells for a simplified isometric solution. Originally designed in the mid-2000s, the Sawtooth Isometric Attachment securely attaches to your Full or Half Safety Bars. The Sawtooth design allows for 1/4" increment adjustments while the Spotter Bars adjust in 2" increments.

## **FEATURES**

MODULAR TRAINING / TESTING RACK ATTACHMENT

1/4" MICRO ADJUSTMENTS

ISOMETRIC BENCH, SQUAT, PRESS OR PULL