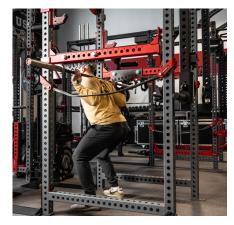

## SAWTOOTH ISOMETRIC ATTACHMENT

The Sorinex Sawtooth Isometric Attachment is a modular training and testing attachment. It is designed to be used in conjunction with your existing barbells for a simplified isometric solution. Originally designed in the mid-2000s, the Sawtooth Isometric Attachment securely attaches to your Full or Half Safety Bars. The Sawtooth design allows for 1/4" increment adjustments while the Spotter Bars adjust in 2" increments.

## **FEATURES**

MODULAR TRAINING / TESTING RACK ATTACHMENT

1/4" MICRO ADJUSTMENTS

ISOMETRIC BENCH, SQUAT, PRESS OR PULL