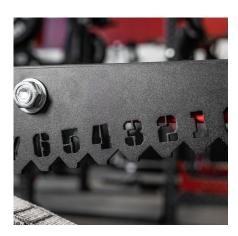

## SAWTOOTH ISOMETRIC ATTACHMENT

The Sorinex Sawtooth Isometric Attachment is a modular training and testing attachment. It is designed to be used in conjunction with your existing barbells for a simplified isometric solution. Originally designed in the mid-2000s, the Sawtooth Isometric Attachment securely attaches to your Full or Half Safety Bars. The Sawtooth design allows for 1/4" increment adjustments while the Spotter Bars adjust in 2" increments.

## **FEATURES**

MODULAR TRAINING / TESTING RACK ATTACHMENT

1/4" MICRO ADJUSTMENTS

ISOMETRIC BENCH, SQUAT, PRESS OR PULL