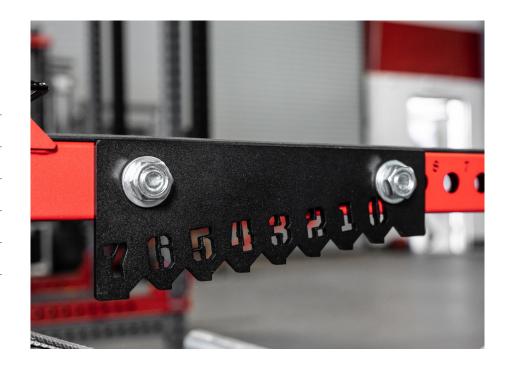

## SAWTOOTH ISOMETRIC ATTACHMENT

The Sorinex Sawtooth Isometric Attachment is a modular training and testing attachment. It is designed to be used in conjunction with your existing barbells for a simplified isometric solution. Originally designed in the mid-2000s, the Sawtooth Isometric Attachment securely attaches to your Full or Half Safety Bars. The Sawtooth design allows for 1/4" increment adjustments while the Spotter Bars adjust in 2" increments.

## **FEATURES**

MODULAR TRAINING / TESTING RACK ATTACHMENT

1/4" MICRO ADJUSTMENTS

ISOMETRIC BENCH, SQUAT, PRESS OR PULL