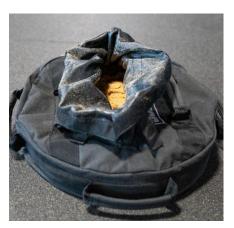

## SANDMINE M SANDBAG

Run, carry, throw, or load on your sled to maximize the extreme use capabilities of the Sorinex Sandmine™. Created by the Sorinex Tactical Applications Group (T.A.G.) for efficient and durable daily use. The XD™ Dupont™ Kevlar® design with 6 handles/attachment points and 40lb load capacity is ready for your tactical training needs. Reinforced stitching and YKK zippers make this Sandmine™ Sandbag ready for the demand of modern day tactical athletes. Flat "pancake" design for stacking on sleds or storage.