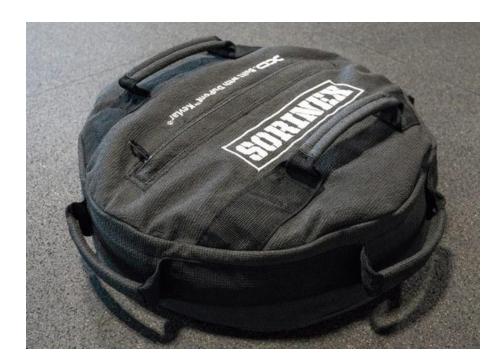

## SANDMINE M SANDBAG

Run, carry, throw, or load on your sled to maximize the extreme use capabilities of the Sorinex Sandmine™. Created by the Sorinex Tactical Applications Group (T.A.G.) for efficient and durable daily use. The XD™ Dupont™ Kevlar® design with 6 handles/attachment points and 40lb load capacity is ready for your tactical training needs. Reinforced stitching and YKK zippers make this Sandmine™ Sandbag ready for the demand of modern day tactical athletes. Flat "pancake" design for stacking on sleds or storage.

## **FEATURES**

PATENT PENDING STACKABLE DESIGN

**6 HANDLES / ATTACHMENT POINTS** 

40 LB LOAD CAPACITY