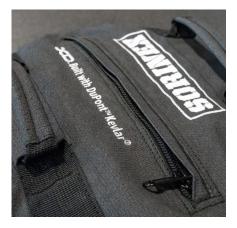

## SANDMINE M SANDBAG

Run, carry, throw, or load on your sled to maximize the extreme use capabilities of the Sorinex Sandmine™. Created by the Sorinex Tactical Applications Group (T.A.G.) for efficient and durable daily use. The XD™ Dupont™ Kevlar® design with 6 handles/attachment points and 40lb load capacity is ready for your tactical training needs. Reinforced stitching and YKK zippers make this Sandmine™ Sandbag ready for the demand of modern day tactical athletes. Flat "pancake" design for stacking on sleds or storage.