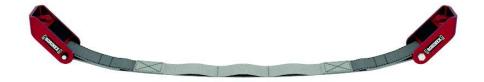

## SAFETY STRAPS

The Safety Straps are another Sorinex Original and industry first. A deep understanding of load angles and force variation sparked this specific creation. The length of the straps creates slack at a very specific angle to absorb maximal load and force. Safer bench, squat, pulls and presses are must-have for the modern day training environment. Micro adjustments via 1" holes allow angled strap positioning to protect your neck while benching. Macro adjustments allow for all pulling and pressing to be performed inside the rack. Increase the longevity of your bars, minimize wear on the knurling and lower the risk in your training environment with our Safety Straps.