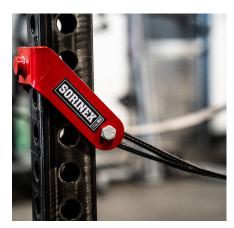

## **FEATURES**

SECURE SELF-LOCKING DESIGN

LOAD RATED FOR 10,000 LBS EACH

3/8" STEEL PLATE