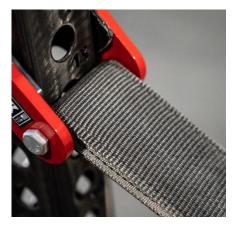

## SAFETY STRAPS

The Safety Straps are another Sorinex Original and industry first. A deep understanding of load angles and force variation sparked this specific creation. The length of the straps creates slack at a very specific angle to absorb maximal load and force. Safer bench, squat, pulls and presses are must-have for the modern day training environment. Micro adjustments via 1" holes allow angled strap positioning to protect your neck while benching. Macro adjustments allow for all pulling and pressing to be performed inside the rack. Increase the longevity of your bars, minimize wear on the knurling and lower the risk in your training environment with our Safety Straps.

## SPECIFICATIONS

| LENGTH   | XL: 42", BC: 43"                                                       |
|----------|------------------------------------------------------------------------|
| WIDTH    | 3"                                                                     |
| FITS     | XL Series, Base Camp<br>Series Racks                                   |
| MATERIAL | Reinforced Nylon<br>Military Spec Stitching<br>HDPE Plastic Protectors |
| INCLUDES | Safety Strap (2),<br>Shackles (4), Hardware                            |
|          |                                                                        |