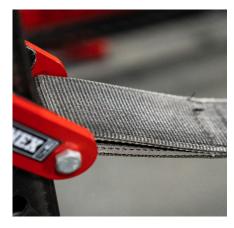

## SAFETY STRAPS

The Safety Straps are another Sorinex Original and industry first. A deep understanding of load angles and force variation sparked this specific creation. The length of the straps creates slack at a very specific angle to absorb maximal load and force. Safer bench, squat, pulls and presses are must-have for the modern day training environment. Micro adjustments via 1" holes allow angled strap positioning to protect your neck while benching. Macro adjustments allow for all pulling and pressing to be performed inside the rack. Increase the longevity of your bars, minimize wear on the knurling and lower the risk in your training environment with our Safety Straps.

## SPECIFICATIONS

| LENGTH   | XL: 42", BC: 43"                                                       |
|----------|------------------------------------------------------------------------|
| WIDTH    | 3"                                                                     |
| FITS     | XL Series, Base Camp<br>Series Racks                                   |
| MATERIAL | Reinforced Nylon<br>Military Spec Stitching<br>HDPE Plastic Protectors |
| INCLUDES | Safety Strap (2),<br>Shackles (4), Hardware                            |
|          |                                                                        |