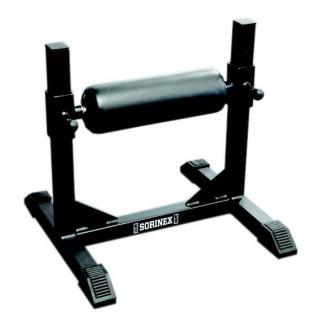

## SINGLE LEG SQUAT STAND

The Sorinex Single Leg Squat Stand is the industry standard. The easily adjustable squat stand comes with 9 different height options. Give your athletes the ability to move efficiently and develop unilateral leg strength 6 support with a lower risk. Load your movement with dumbbells, kettlebells, Center Mass Bells®, or barbells. Maximize your versatility with the 36" model by executing non-traditional movements like hip thrusts with your back on the rolling pad.

## **SPECIFICATIONS**

| DEPTH    | 24"                           |
|----------|-------------------------------|
| WIDTH    | 24"                           |
| HEIGHT   | 24"                           |
| INCLUDES | Single Leg Squat<br>Stand (1) |