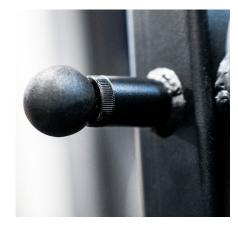

## SINGLE LEG SQUAT STAND

The Sorinex Single Leg Squat Stand is the industry standard. The easily adjustable squat stand comes with 9 different height options. Give your athletes the ability to move efficiently and develop unilateral leg strength 6 support with a lower risk. Load your movement with dumbbells, kettlebells, Center Mass Bells®, or barbells. Maximize your versatility with the 36" model by executing non-traditional movements like hip thrusts with your back on the rolling pad.

## **SPECIFICATIONS**

| DEPTH    | 24"                           |
|----------|-------------------------------|
| WIDTH    | 24"                           |
| HEIGHT   | 24"                           |
| INCLUDES | Single Leg Squat<br>Stand (1) |



## **FEATURES**



NAUGAHYDE LEATHER ROLLER



ADJUSTABLE HEIGHT



NON-SLIP FEET