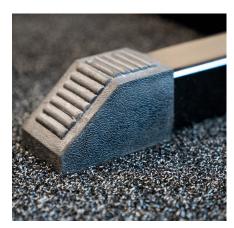

G SQUAT STAND

The Sorinex Single Leg Squat Stand is the industry standard. The easily adjustable squat stand comes with 9 different height options. Give your athletes the ability to move efficiently and develop unilateral leg strength 6 support with a lower risk. Load your movement with dumbbells, kettlebells, Center Mass Bells®, or barbells. Maximize your versatility with the 36" model by executing non-traditional movements like hip thrusts with your back on the rolling pad.

## **SPECIFICATIONS**

| DEPTH    | 24"                           |
|----------|-------------------------------|
| WIDTH    | 24"                           |
| HEIGHT   | 24"                           |
| INCLUDES | Single Leg Squat<br>Stand (1) |



## **FEATURES**



NAUGAHYDE LEATHER ROLLER



ADJUSTABLE HEIGHT



NON-SLIP FEET