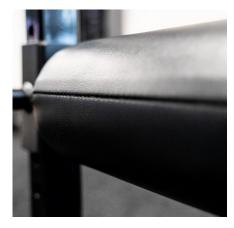

## SINGLE LEG SQUAT STAND

The Sorinex Single Leg Squat Stand is the industry standard. The easily adjustable squat stand comes with 9 different height options. Give your athletes the ability to move efficiently and develop unilateral leg strength 6 support with a lower risk. Load your movement with dumbbells, kettlebells, Center Mass Bells®, or barbells. Maximize your versatility with the 36" model by executing non-traditional movements like hip thrusts with your back on the rolling pad.

## **SPECIFICATIONS**

| DEPTH    | 24"                           |
|----------|-------------------------------|
| WIDTH    | 24"                           |
| HEIGHT   | 24"                           |
| INCLUDES | Single Leg Squat<br>Stand (1) |



## **FEATURES**



NAUGAHYDE LEATHER ROLLER



ADJUSTABLE HEIGHT



NON-SLIP FEET