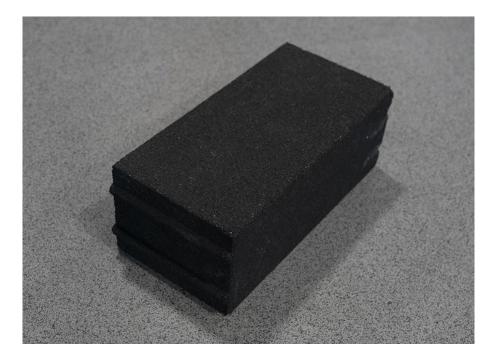

## RUBBER UTILITY BLOCK

The Sorinex Single Utility Block is a great piece that can be used as an odd object functional training piece, a box jump, a bench press, a step-up block, throw it or do anything else you can imagine. Two Blocks can be made into a bench, push-up blocks, and can be used for numerous other applications. These are a great addition to any training center and a must for any facility with space limitations.