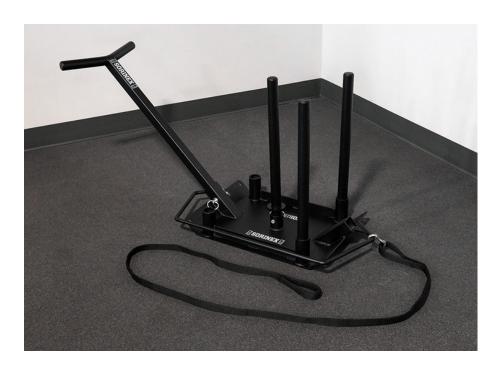

## ROOT HOG™ SLED

The Sorinex Original Root Hog Sled is the most versatile strength training sled on the market. The sled base is 1/4" thick steel plate that is durable enough to be used on anything from asphalt to turf. The Root Hog's Reversa™ Bar Technology allows for quick and easy change of direction for sled pulls. Includes two removable 26" push uprights to make changing directions effortless. Also comes with a 41" long Lawnmower handle, making it great for football pushes. Includes 10' Cordura Strap with a Carabiner to give you numerous options for sled training with one product.

## SPECIFICATIONS

| LENGTH                     | 39"                                                              |
|----------------------------|------------------------------------------------------------------|
|                            |                                                                  |
| SLED HEIGHT                | 3"                                                               |
| PUSH UPRIGHT<br>HEIGHT     | 26"                                                              |
| LAWNMOWER<br>HANDLE LENGTH | 41"                                                              |
| INCLUDES                   | Root Hog Sled (1)<br>Sorinex Cordura Strap<br>(1), Carabiner (1) |
|                            |                                                                  |