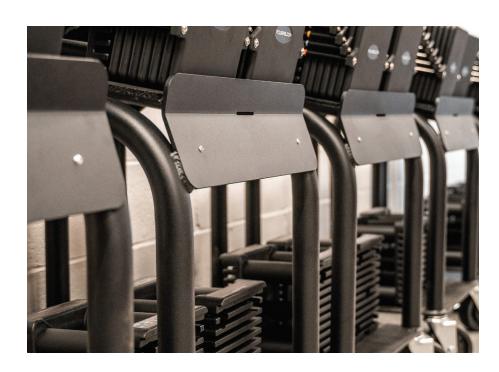

## ROLLING POWER BLOCK CART

The Sorinex Rolling Power Block Cart is built with lockable, heavy-duty wheels, precision welded steel, and two levels of storage shelves to hold up to four Power Blocks. Easily customize your cart with specific storage solutions or branding unique to your school's colors and logos. The standard version covers Power Blocks up to PR0125 and is designed for the extra handles to be stored on the bottom. The wide version covers Power Blocks up to PR0175 and is designed for the extra handles to be stored on the top between the blocks with the bottom shelf open for more storage space.