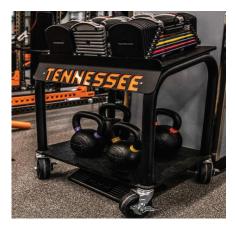

## ROLLING POWER BLOCK CART

The Sorinex Rolling Power Block Cart is built with lockable, heavy-duty wheels, precision welded steel, and two levels of storage shelves to hold up to four Power Blocks. Easily customize your cart with specific storage solutions or branding unique to your school's colors and logos. The standard version covers Power Blocks up to PR0125 and is designed for the extra handles to be stored on the bottom. The wide version covers Power Blocks up to PR0175 and is designed for the extra handles to be stored on the top between the blocks with the bottom shelf open for more storage space.