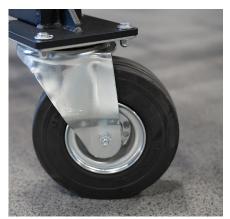

## **FEATURES**

16" SLEEVE URETHANE STORAGE PINS

U-HOOKS FOR EASE OF TRANSPORTATION

LOCKABLE HEAVY-DUTY WHEELS