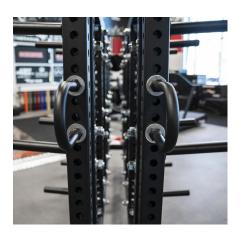

## **FEATURES**

16" SLEEVE URETHANE STORAGE PINS

U-HOOKS FOR EASE OF TRANSPORTATION

LOCKABLE HEAVY-DUTY WHEELS