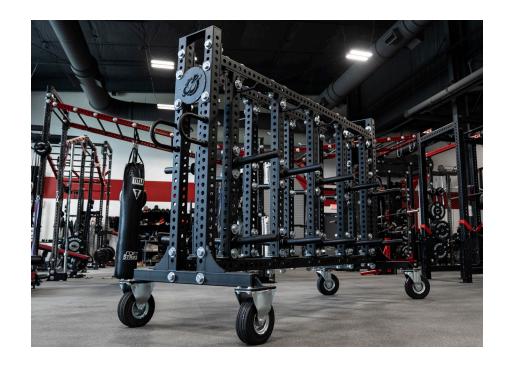

## ROLLING BUMPER CART

The Sorinex Rolling Bumper Cart is built with lockable heavy-duty wheels, twelve 16" storage pins, and the same industry-leading 3" x 3" 4-way hole design as our Base Camp and XL Series racks and rigs. It can accept most rack and storage attachments. The Rolling Bumper Storage Cart can be customized to specific storage options, unique solutions or branded to your school's colors and logos.

## **FEATURES**

16" SLEEVE URETHANE STORAGE PINS

U-HOOKS FOR EASE OF TRANSPORTATION

LOCKABLE HEAVY-DUTY WHEELS