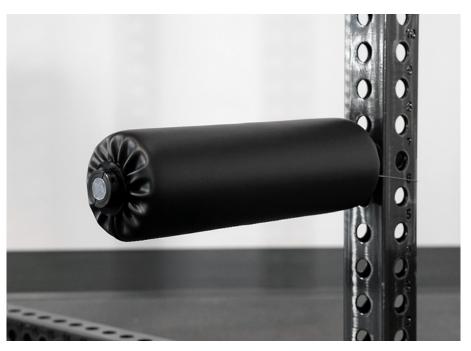

## ROLLER PAD

An industry first, our roller pad brought the functionality of a single leg squat stand inside the rack. Originally designed for Bulgarian Squats but soon after realizing how it is a fantastic tool for nordic hamstring work and ab work, as well. Attach to the front, rear, inside or outside of the Base Camp, XL Series, and Dark Horse Racks for variable function and storage. Allow more athletes than ever to train at one station, increasing the carrying capacity of your facility. The configurations and adjustments are endless. Limited only by lack of creativity. It utilizes our industry First 4-Way Hole Design allowing all bars, brackets, and add-ons to be secured in any direction front to back or side to side. The Sorinex Roller Pad post goes all the way through the rack for the utmost security.

## FEATURES

16" PAD LENGTH

ATTACH DIRECTLY TO FRONT/INSIDE/TOP/ BOTTOM OF RACK FOR USE

STORE VERTICALLY OR HORIZONTALLY