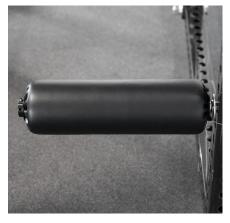

## ROLLER PAD

An industry first, our roller pad brought the functionality of a single leg squat stand inside the rack. Originally designed for Bulgarian Squats but soon after realizing how it is a fantastic tool for nordic hamstring work and ab work, as well. Attach to the front, rear, inside or outside of the Base Camp, XL Series, and Dark Horse Racks for variable function and storage. Allow more athletes than ever to train at one station, increasing the carrying capacity of your facility. The configurations and adjustments are endless. Limited only by lack of creativity. It utilizes our industry First 4-Way Hole Design allowing all bars, brackets, and add-ons to be secured in any direction front to back or side to side. The Sorinex Roller Pad post goes all the way through the rack for the utmost security.

## SPECIFICATIONS

| PAD LENGTH  | 16"                                  |
|-------------|--------------------------------------|
| FULL LENGTH | 22"                                  |
| WIDTH       | 6"                                   |
| WEIGHT      | 8 LBS                                |
| UPHOLSTERY  | Double-stitched<br>premium Naugahyde |
|             |                                      |