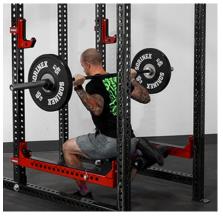

## ROLLER PAD

An industry first, our roller pad brought the functionality of a single leg squat stand inside the rack. Originally designed for Bulgarian Squats but soon after realizing how it is a fantastic tool for nordic hamstring work and ab work, as well. Attach to the front, rear, inside or outside of the Base Camp, XL Series, and Dark Horse Racks for variable function and storage. Allow more athletes than ever to train at one station, increasing the carrying capacity of your facility. The configurations and adjustments are endless. Limited only by lack of creativity. It utilizes our industry First 4-Way Hole Design allowing all bars, brackets, and add-ons to be secured in any direction front to back or side to side. The Sorinex Roller Pad post goes all the way through the rack for the utmost security.