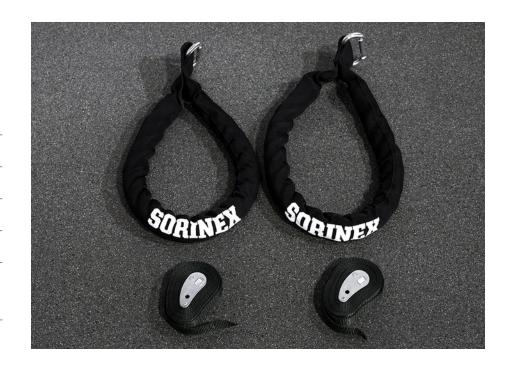

## RECON RINGS

The Sorinex Original Recon Rings take the challenge of gymnastics rings and supercharge it. The Recon Rings are 2" diameter rope rings that train your forearms and grip strength. Increase the difficulty of traditional pull ups, dips, or ring muscle-ups.

The Cordura Sheathing prevents unnecessary wear on the rings and increases longevity. Can hang from anywhere: a tree, stairway, squat rack, balcony, or anything else you can think of. We use these daily in our training facilities for body rows, incline pushups, sled/car pulls, and lower body works as the rope rings conform to the foot and ankle placement. Quick and simple height adjustments make the Sorinex Recon Rings an extremely versatile tool.

## **SPECIFICATIONS**

| LENGTH   | 16"                                                                        |
|----------|----------------------------------------------------------------------------|
| WEIGHT   | 5 LBS                                                                      |
| DIAMETER | 2"                                                                         |
| FINISH   | Rope, Webbed Sleeve                                                        |
| INCLUDES | Recon Ring w/,<br>Carabiner (2), Easy<br>Adjustable Strap &,<br>Buckle (2) |
|          |                                                                            |