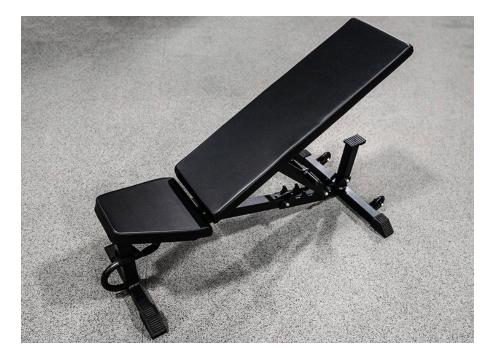

## RECON ADJUSTABLE BENCH

The Sorinex Recon Bench brings you the strength and versatility of our time-tested collegiate O-90 NP3<sup>™</sup> Benches, but with clean-lined simplicity and an economical price point. Perfect for high school weight rooms, modular military boxes, or your home/garage gym. The Recon Bench delivery durability and portability, it is adjustable to 5 positions. Urethane wheels make this bench extremely versatile and easy to move in and out of working areas.

## FEATURES

**5 ADJUSTABLE ANGLES** 

URETHANE WHEELS FOR EASY MOVEMENT

RUBBER FEET FOR EXTRA STABILITY