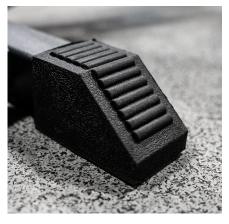

## FEATURES

**5 ADJUSTABLE ANGLES** 

URETHANE WHEELS FOR EASY MOVEMENT

RUBBER FEET FOR EXTRA STABILITY