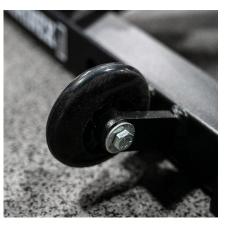

## RECON ADJUSTABLE BENCH

The Sorinex Recon Bench brings you the strength and versatility of our time-tested collegiate O-90 NP3<sup>™</sup> Benches, but with clean-lined simplicity and an economical price point. Perfect for high school weight rooms, modular military boxes, or your home/garage gym. The Recon Bench delivery durability and portability, it is adjustable to 5 positions. Urethane wheels make this bench extremely versatile and easy to move in and out of working areas.

## FEATURES

**5 ADJUSTABLE ANGLES** 

URETHANE WHEELS FOR EASY MOVEMENT

RUBBER FEET FOR EXTRA STABILITY