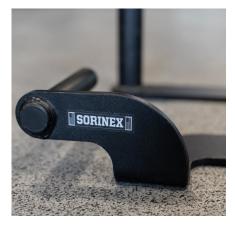

## RANCH HANDS™ FARMER'S CARRY HANDLES

The Sorinex Ranch Hands<sup>™</sup> are an easy to use, space saving option to a traditional farmer carry bar. The plate loaded design makes it easy to add or subtract weight and allows the user to set the load down and roll them to reset position. These handles can be used for farmer walks, shrugs, static holds, or other grip working movements. Specialty spring collars are included.

## FEATURES

3/8" AMERICAN MADE STEEL

SET DOWN AND ROLL TO RESET POSITION

PLATE LOADED DESIGN