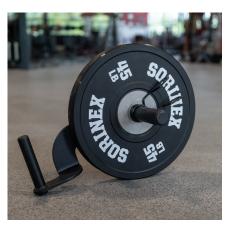

## RANCH HANDS™ FARMER'S CARRY HANDLES

The Sorinex Ranch Hands<sup>™</sup> are an easy to use, space saving option to a traditional farmer carry bar. The plate loaded design makes it easy to add or subtract weight and allows the user to set the load down and roll them to reset position. These handles can be used for farmer walks, shrugs, static holds, or other grip working movements. Specialty spring collars are included.

## FEATURES

3/8" AMERICAN MADE STEEL

SET DOWN AND ROLL TO RESET POSITION

PLATE LOADED DESIGN