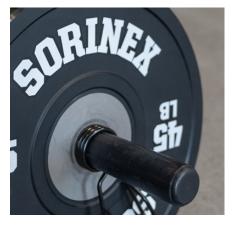

## RANCH HANDS™ FARMER'S CARRY HANDLES

The Sorinex Ranch Hands<sup>™</sup> are an easy to use, space saving option to a traditional farmer carry bar. The plate loaded design makes it easy to add or subtract weight and allows the user to set the load down and roll them to reset position. These handles can be used for farmer walks, shrugs, static holds, or other grip working movements. Specialty spring collars are included.

## FEATURES

3/8" AMERICAN MADE STEEL

SET DOWN AND ROLL TO RESET POSITION

PLATE LOADED DESIGN