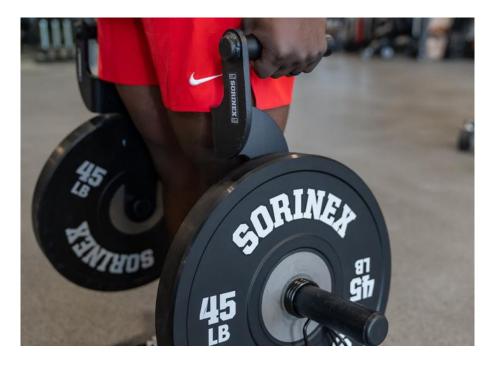

## RANCH HANDS™ FARMER'S CARRY HANDLES

The Sorinex Ranch Hands<sup>™</sup> are an easy to use, space saving option to a traditional farmer carry bar. The plate loaded design makes it easy to add or subtract weight and allows the user to set the load down and roll them to reset position. These handles can be used for farmer walks, shrugs, static holds, or other grip working movements. Specialty spring collars are included.