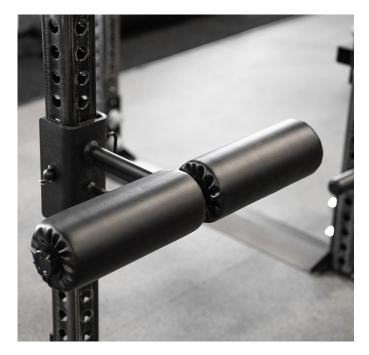

## REMOVABLE THIGH PAD ATTACHMENT

Easily attach this space saving removable design to your rack for nordic hamstring curls, single leg squats, or combine with The Bulldog™ Pad and Strength Bands for a lat pull variation. Made of American steel, and two 16" roller pads upholstered in Double Stitched Premium Naugahyde Leather.

## **FEATURES**

DOUBLE STITCHED PREMIUM NAUGAHYDE LEATHER

EASILY ATTACHED OR REMOVED