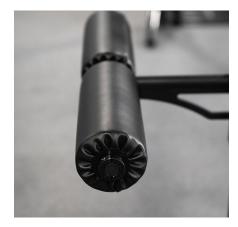

## REMOVABLE THIGH PAD ATTACHMENT

Easily attach this space saving removable design to your rack for nordic hamstring curls, single leg squats, or combine with The Bulldog™ Pad and Strength Bands for a lat pull variation. Made of American steel, and two 16" roller pads upholstered in Double Stitched Premium Naugahyde Leather.

## **FEATURES**

DOUBLE STITCHED PREMIUM NAUGAHYDE LEATHER

EASILY ATTACHED OR REMOVED