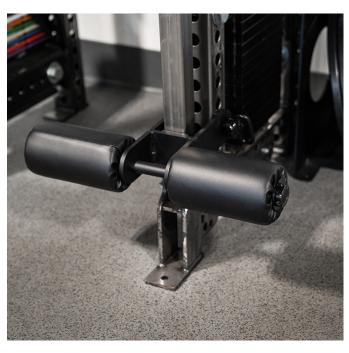

## REMOVABLE THIGH PAD ATTACHMENT

Easily attach this space saving removable design to your rack for nordic hamstring curls, single leg squats, or combine with The Bulldog™ Pad and Strength Bands for a lat pull variation. Made of American steel, and two 16" roller pads upholstered in Double Stitched Premium Naugahyde Leather.

## **FEATURES**

DOUBLE STITCHED PREMIUM NAUGAHYDE LEATHER

EASILY ATTACHED OR REMOVED