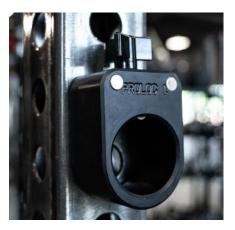

## PROLOC<sup>™</sup> 1 COLLARS

The Proloc<sup>™</sup> 1 Collar is made from high strength nylon. Compatible with bars ranging in diameter from 1.937" to 2.007". Fits most specialty bars and Olympic bars. Including Ox<sup>™</sup> Bars, power bars, log bars, cambered bars, swiss bars, and safety squat yoke bars. The strength and durability of these collars can last in the hardest gym environments for years.

## FEATURES

HIGH STRENGTH NYLON MATERIAL

TWIST TO TIGHTEN

INTEGRATED MAGNETIC STORAGE (OPTIONAL)