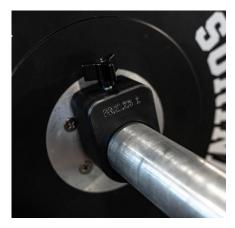

## PROLOC<sup>™</sup> 1 COLLARS

The Proloc<sup>™</sup> 1 Collar is made from high strength nylon. Compatible with bars ranging in diameter from 1.937" to 2.007". Fits most specialty bars and Olympic bars. Including Ox<sup>™</sup> Bars, power bars, log bars, cambered bars, swiss bars, and safety squat yoke bars. The strength and durability of these collars can last in the hardest gym environments for years.

## FEATURES

HIGH STRENGTH NYLON MATERIAL

TWIST TO TIGHTEN

INTEGRATED MAGNETIC STORAGE (OPTIONAL)