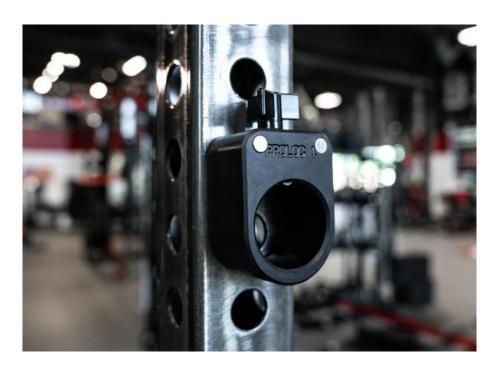

## PROLOC<sup>™</sup> 1 COLLARS

The Proloc<sup>™</sup> 1 Collar is made from high strength nylon. Compatible with bars ranging in diameter from 1.937" to 2.007". Fits most specialty bars and Olympic bars. Including Ox<sup>™</sup> Bars, power bars, log bars, cambered bars, swiss bars, and safety squat yoke bars. The strength and durability of these collars can last in the hardest gym environments for years.

## FEATURES

HIGH STRENGTH NYLON MATERIAL

TWIST TO TIGHTEN

INTEGRATED MAGNETIC STORAGE (OPTIONAL)