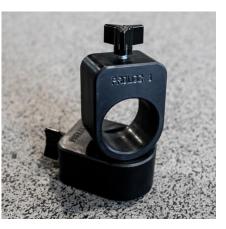

## SPECIFICATIONS

| HEIGHT             | 3"                            |
|--------------------|-------------------------------|
| DIAMETER           | 1.937" to 2.007"              |
| MAGNETIC<br>OPTION | Yes                           |
| MATERIAL           | 6,6 Nylon Commercial<br>Grade |
| INCLUDES           | Proloc™ Collar (2)            |

## FEATURES

HIGH STRENGTH NYLON MATERIAL

TWIST TO TIGHTEN

INTEGRATED MAGNETIC STORAGE (OPTIONAL)