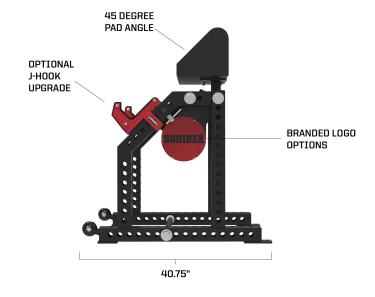

## STANDING PREACHER CURL

The Sorinex Preacher Curl can be utilized for a number of curling exercises. The adjustable pad and bar (with optional J-Hook upgrade) configurations make it a great option for people of all builds. The urethane wheels allow for easy mobility and the double-stitched premium naugahyde leather pad allows for comfort during use.

| DEPTH      | 40.75"                                          |
|------------|-------------------------------------------------|
| WIDTH      | 31.5"                                           |
| HEIGHT     | 44" - 52"                                       |
| PAD HEIGHT | 10"                                             |
| PAD WIDTH  | 30"                                             |
| PAD ANGLE  | 45 DEGREES                                      |
| UPHOLSTERY | DOUBLE-STITCHED<br>PREMIUM NAUGAHYDE<br>LEATHER |
| WHEELS     | URETHANE                                        |
|            |                                                 |

SHOWN WITH J-HOOK UPGRADE

ADJUSTABLE PAD HEIGHT (9 HOLES)

ADJUSTABLE BAR POSITION WITH OPTIONAL J-HOOKS

DOUBLE-STITCHED PREMIUM NAUGAHYDE LEATHER

**BRANDED LOGO PLATES AVAILABLE** 

URETHANE WHEELS FOR EASE OF MOVEMENT