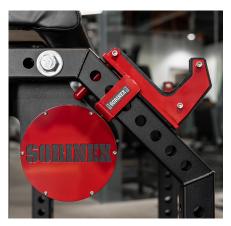

nd the double-stitched premium naugahyde leather pad allows for comfort during use.

| DEPTH      | 40.75"                                          |
|------------|-------------------------------------------------|
| WIDTH      | 31.5"                                           |
| HEIGHT     | 44" - 52"                                       |
| PAD HEIGHT | 10"                                             |
| PAD WIDTH  | 30"                                             |
| PAD ANGLE  | 45 DEGREES                                      |
| UPHOLSTERY | DOUBLE-STITCHED<br>PREMIUM NAUGAHYDE<br>LEATHER |
| WHEELS     | URETHANE                                        |
|            |                                                 |



SHOWN WITH J-HOOK UPGRADE



ADJUSTABLE PAD HEIGHT (9 HOLES)



ADJUSTABLE BAR POSITION WITH OPTIONAL J-HOOKS



DOUBLE-STITCHED PREMIUM NAUGAHYDE LEATHER





**BRANDED LOGO PLATES AVAILABLE** 



URETHANE WHEELS FOR EASE OF MOVEMENT



SORINEX ATTACHMENT COMPATIBLE