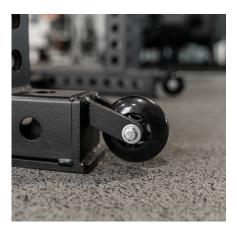

## STANDING PREACHER CURL

The Sorinex Preacher Curl can be utilized for a number of curling exercises. The adjustable pad and bar (with optional J-Hook upgrade) configurations make it a great option for people of all builds. The urethane wheels allow for easy mobility and the double-stitched premium naugahyde leather pad allows for comfort during use.

SHOWN WITH J-HOOK UPGRADE

ADJUSTABLE PAD HEIGHT (9 HOLES)

ADJUSTABLE BAR POSITION WITH OPTIONAL J-HOOKS

DOUBLE-STITCHED PREMIUM NAUGAHYDE LEATHER

**BRANDED LOGO PLATES AVAILABLE** 

URETHANE WHEELS FOR EASE OF MOVEMENT