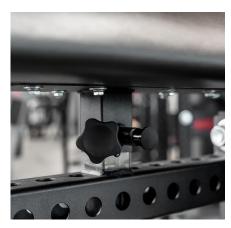

SHOWN WITH J-HOOK UPGRADE

ADJUSTABLE PAD HEIGHT (9 HOLES)

ADJUSTABLE BAR POSITION WITH OPTIONAL J-HOOKS

DOUBLE-STITCHED PREMIUM NAUGAHYDE LEATHER

**BRANDED LOGO PLATES AVAILABLE** 

URETHANE WHEELS FOR EASE OF MOVEMENT