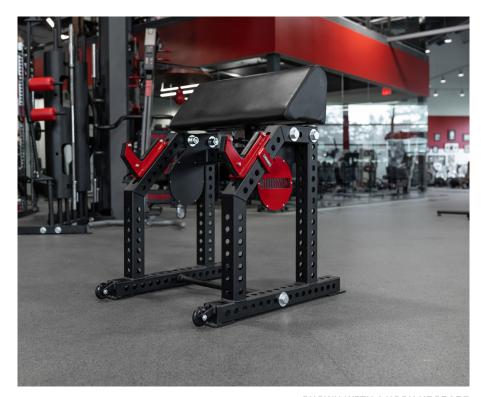

## STANDING PREACHER CURL

The Sorinex Preacher Curl can be utilized for a number of curling exercises. The adjustable pad and bar (with optional J-Hook upgrade) configurations make it a great option for people of all builds. The urethane wheels allow for easy mobility and the double-stitched premium naugahyde leather pad allows for comfort during use.

SHOWN WITH J-HOOK UPGRADE

ADJUSTABLE PAD HEIGHT (9 HOLES)

ADJUSTABLE BAR POSITION WITH OPTIONAL J-HOOKS

DOUBLE-STITCHED PREMIUM NAUGAHYDE LEATHER

**BRANDED LOGO PLATES AVAILABLE** 

URETHANE WHEELS FOR EASE OF MOVEMENT