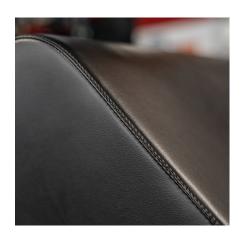

## STANDING PREACHER CURL

The Sorinex Preacher Curl can be utilized for a number of curling exercises. The adjustable pad and bar (with optional J-Hook upgrade) configurations make it a great option for people of all builds. The urethane wheels allow for easy mobility and the double-stitched premium naugahyde leather pad allows for comfort during use.

| DEPTH      | 40.75"                                          |
|------------|-------------------------------------------------|
| WIDTH      | 31.5"                                           |
| HEIGHT     | 44" - 52"                                       |
| PAD HEIGHT | 10"                                             |
| PAD WIDTH  | 30"                                             |
| PAD ANGLE  | 45 DEGREES                                      |
| UPHOLSTERY | DOUBLE-STITCHED<br>PREMIUM NAUGAHYDE<br>LEATHER |
| WHEELS     | URETHANE                                        |
|            |                                                 |