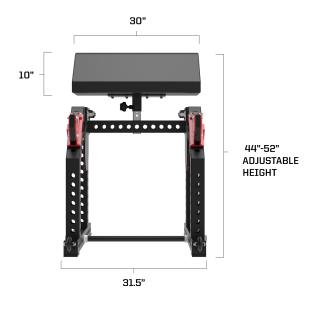

| DEPTH      | 40.75"                                          |
|------------|-------------------------------------------------|
| WIDTH      | 31.5"                                           |
| HEIGHT     | 44" - 52"                                       |
| PAD HEIGHT | 10"                                             |
| PAD WIDTH  | 30"                                             |
| PAD ANGLE  | 45 DEGREES                                      |
| UPHOLSTERY | DOUBLE-STITCHED<br>PREMIUM NAUGAHYDE<br>LEATHER |
| WHEELS     | URETHANE                                        |
|            |                                                 |