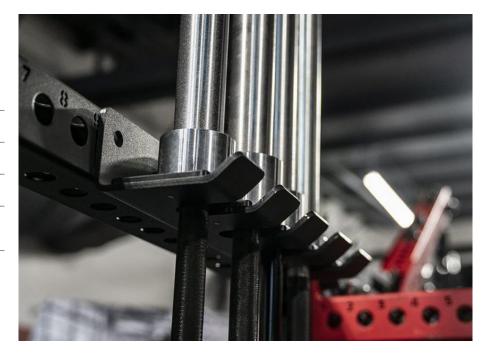

## POOL CUE STYLE 4-BAR STORAGE

The Sorinex Pool Cue Style 4-Bar Storage is the best way to safely secure your barbells vertically in your rack or to mount them on the wall. The UHMW plastic layer helps protect your barbell from damage. Compatible with Sorinex Base Camp $^{\text{M}}$ , XL Series $^{\text{M}}$ , Iron Bear Multi Storage Unit or any 3" x 3" Rig with 1" holes and appropriate space.

## **FEATURES**

SAFELY STORE YOUR BARBELLS OFF THE GROUND

COMPATIBLE WITH ANY 3" X 3" RIG WITH 1" HOLES AND APPROPRIATE SPACE

**UHMW PLASTIC LAYER**