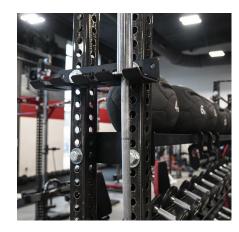

## POOL CUE STYLE 4-BAR STORAGE

The Sorinex Pool Cue Style 4-Bar Storage is the best way to safely secure your barbells vertically in your rack or to mount them on the wall. The UHMW plastic layer helps protect your barbell from damage. Compatible with Sorinex Base Camp $^{\text{M}}$ , XL Series $^{\text{M}}$ , Iron Bear Multi Storage Unit or any 3" x 3" Rig with 1" holes and appropriate space.

## **FEATURES**

SAFELY STORE YOUR BARBELLS OFF THE GROUND

COMPATIBLE WITH ANY 3" X 3" RIG WITH 1" HOLES AND APPROPRIATE SPACE

**UHMW PLASTIC LAYER**