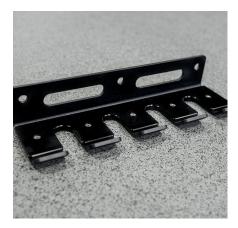

## POOL CUE STYLE 4-BAR STORAGE

The Sorinex Pool Cue Style 4-Bar Storage is the best way to safely secure your barbells vertically in your rack or to mount them on the wall. The UHMW plastic layer helps protect your barbell from damage. Compatible with Sorinex Base Camp $^{\text{M}}$ , XL Series $^{\text{M}}$ , Iron Bear Multi Storage Unit or any 3" x 3" Rig with 1" holes and appropriate space.

## SPECIFICATIONS

| DEPTH    | 6"                                                           |
|----------|--------------------------------------------------------------|
| WIDTH    | 18"                                                          |
| WEIGHT   | 3.5"                                                         |
| INCLUDES | Pool-Cue Style 4<br>Bar Storage (1, Rack<br>Mounted Hardware |
|          |                                                              |

## **FEATURES**

SAFELY STORE YOUR BARBELLS OFF THE GROUND

COMPATIBLE WITH ANY 3" X 3" RIG WITH 1" HOLES AND APPROPRIATE SPACE

**UHMW PLASTIC LAYER**