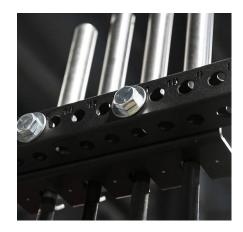

## POOL CUE STYLE 4-BAR STORAGE

The Sorinex Pool Cue Style 4-Bar Storage is the best way to safely secure your barbells vertically in your rack or to mount them on the wall. The UHMW plastic layer helps protect your barbell from damage. Compatible with Sorinex Base Camp $^{\text{M}}$ , XL Series $^{\text{M}}$ , Iron Bear Multi Storage Unit or any 3" x 3" Rig with 1" holes and appropriate space.

## **FEATURES**

SAFELY STORE YOUR BARBELLS OFF THE GROUND

COMPATIBLE WITH ANY 3" X 3" RIG WITH 1" HOLES AND APPROPRIATE SPACE

**UHMW PLASTIC LAYER**