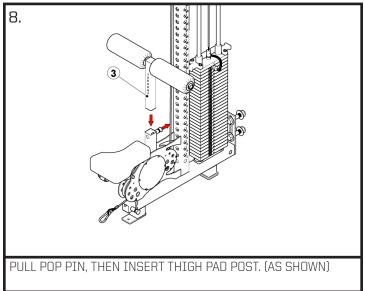

| ITEM NO. | PartNo | DESCRIPTION                                | QTY. |
|----------|--------|--------------------------------------------|------|
| 1        | 004252 | Lat Pull - Low Row - Bolt On Seat          | 1    |
| 2        | 000966 | Lat Pull - Low Row - Adjustable Foot Post  | 1    |
| 3        | 000963 | Lat Pull - Low Row - Adjustable Thigh Post | 1    |
| 4        | 002295 | UMax 3D Rotationa; 48" Lat Pull Bar        | 1    |
| 5        | 000513 | 1/2-13 x 1" Gr5 Hex CS, Zinc               | 1    |
| 6        | 000918 | 1/2-13 Nylon Insert Jam Nut, Zinc          | 1    |
| 7        | 002294 | UMax 3D Rotational Low Row Handle          | 1    |
| 8        | 000113 | 1/2" USS FW, Zinc                          | 1    |
|          |        |                                            |      |