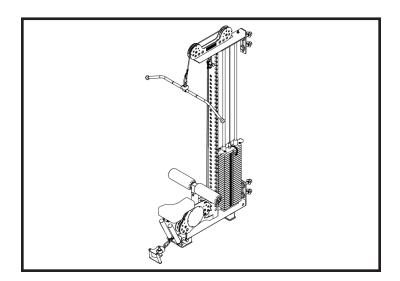

## **Lat Pull - Low Row Machine**

| ITEM NO. | PartNo | DESCRIPTION                                | QTY. |
|----------|--------|--------------------------------------------|------|
| 1        | 004252 | Lat Pull - Low Row - Bolt On Seat          | 1    |
| 2        | 000966 | Lat Pull - Low Row - Adjustable Foot Post  | 1    |
| 3        | 000963 | Lat Pull - Low Row - Adjustable Thigh Post | 1    |
| 4        | 002295 | UMax 3D Rotationa; 48" Lat Pull Bar        | 1    |
| 5        | 000513 | 1/2-13 x 1" Gr5 Hex CS, Zinc               | 1    |
| 6        | 000918 | 1/2-13 Nylon Insert Jam Nut, Zinc          | 1    |
| 7        | 002294 | UMax 3D Rotational Low Row Handle          | 1    |
| 8        | 000113 | 1/2" USS FW, Zinc                          | 1    |
|          |        |                                            |      |