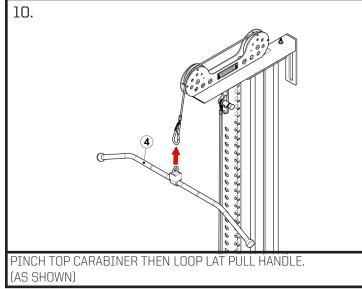

| ITEM NO. | PartNo | DESCRIPTION                                | QTY. |
|----------|--------|--------------------------------------------|------|
| 1        | 004252 | Lat Pull - Low Row - Bolt On Seat          | 1    |
| 2        | 000966 | Lat Pull - Low Row - Adjustable Foot Post  | 1    |
| 3        | 000963 | Lat Pull - Low Row - Adjustable Thigh Post | 1    |
| 4        | 002295 | UMax 3D Rotationa; 48" Lat Pull Bar        | 1    |
| 5        | 000513 | 1/2-13 x 1" Gr5 Hex CS, Zinc               | 1    |
| 6        | 000918 | 1/2-13 Nylon Insert Jam Nut, Zinc          | 1    |
| 7        | 002294 | UMax 3D Rotational Low Row Handle          | 1    |
| 8        | 000113 | 1/2" USS FW, Zinc                          | 1    |
|          |        |                                            |      |