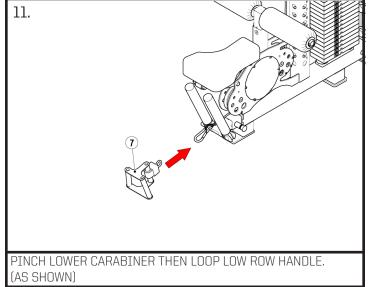

| ITEM NO. | PartNo | DESCRIPTION                                | QTY. |
|----------|--------|--------------------------------------------|------|
| 1        | 004252 | Lat Pull - Low Row - Bolt On Seat          | 1    |
| 2        | 000966 | Lat Pull - Low Row - Adjustable Foot Post  | 1    |
| 3        | 000963 | Lat Pull - Low Row - Adjustable Thigh Post | 1    |
| 4        | 002295 | UMax 3D Rotationa; 48" Lat Pull Bar        | 1    |
| 5        | 000513 | 1/2-13 x 1" Gr5 Hex CS, Zinc               | 1    |
| 6        | 000918 | 1/2-13 Nylon Insert Jam Nut, Zinc          | 1    |
| 7        | 002294 | UMax 3D Rotational Low Row Handle          | 1    |
| 8        | 000113 | 1/2" USS FW, Zinc                          | 1    |
|          |        |                                            |      |