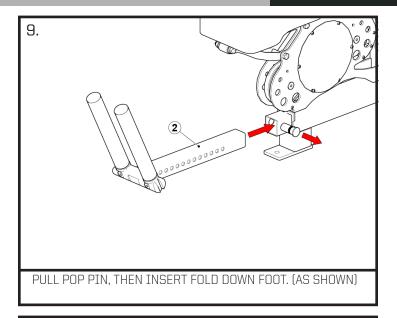

| ITEM NO. | PartNo | DESCRIPTION                                | QTY. |
|----------|--------|--------------------------------------------|------|
| 1        | 004252 | Lat Pull - Low Row - Bolt On Seat          | 1    |
| 2        | 000966 | Lat Pull - Low Row - Adjustable Foot Post  | 1    |
| 3        | 000963 | Lat Pull - Low Row - Adjustable Thigh Post | 1    |
| 4        | 002295 | UMax 3D Rotationa; 48" Lat Pull Bar        | 1    |
| 5        | 000513 | 1/2-13 x 1" Gr5 Hex CS, Zinc               | 1    |
| 6        | 000918 | 1/2-13 Nylon Insert Jam Nut, Zinc          | 1    |
| 7        | 002294 | UMax 3D Rotational Low Row Handle          | 1    |
| 8        | 000113 | 1/2" USS FW, Zinc                          | 1    |
|          |        |                                            |      |