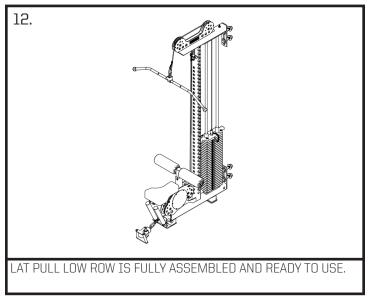

2294 | UMax 3D Rotational Low Row Handle          | 1    |
| 8        | 000113 | 1/2" USS FW, Zinc                          | 1    |
|          |        |                                            |      |







Sorinex Exercise Equipment | 193 Litton Drive | Lexington, SC 29073 | 1-877-SORINEX | info@sorinex.com THE INFORMATION CONTAINED IN THIS DRAWING IS THE SOLE PROPERTY OF SORINEX INC. ANY REPRODUCTION IN PART OR AS A WHOLE WITHOUT THE WRITTEN PERMISSION OF SORINEX INC. IS PROHIBITED.













Sorinex Exercise Equipment | 193 Litton Drive | Lexington, SC 29073 | 1-877-SORINEX | info@sorinex.com
THE INFORMATION CONTAINED IN THIS DRAWING IS THE SOLE PROPERTY OF SORINEX INC.
ANY REPRODUCTION IN PART OR AS A WHOLE WITHOUT THE WRITTEN PERMISSION OF SORINEX INC. IS PROHIBITED.









Sorinex Exercise Equipment | 193 Litton Drive | Lexington, SC 29073 | 1-877-SORINEX | info@sorinex.com
THE INFORMATION CONTAINED IN THIS DRAWING IS THE SOLE PROPERTY OF SORINEX INC.
ANY REPRODUCTION IN PART OR AS A WHOLE WITHOUT THE WRITTEN PERMISSION OF SORINEX INC. IS PROHIBITED.