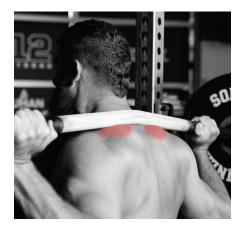

## OX<sup>™</sup> SQUAT BAR

The Sorinex Original Ox Squat Bar was designed to be the best cambered squat bar on the market. Unlike other cambered bars that curve, the specific 10-degree bar break minimizes cervical spinal loading. The sleeves are fixed and parallel to the ground. Other cambered bars pitch up causing your body to compensate and tilt forward. It boasts a larger shaft diameter and longer length for increased hand placement options.

DECREASED LOAD ON CERVICAL SPINE

**10 DEGREE BREAK** 

PARALLEL SLEEVE ANGLE TO GROUND