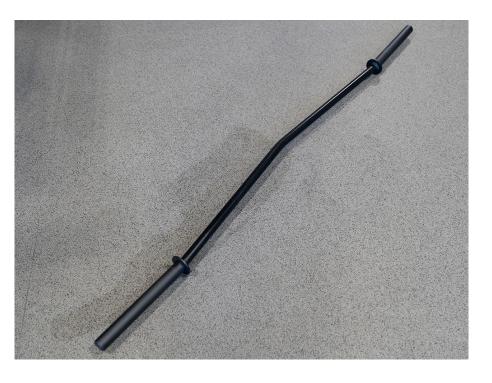

## OX<sup>™</sup> SQUAT BAR

The Sorinex Original Ox Squat Bar was designed to be the best cambered squat bar on the market. Unlike other cambered bars that curve, the specific 10-degree bar break minimizes cervical spinal loading. The sleeves are fixed and parallel to the ground. Other cambered bars pitch up causing your body to compensate and tilt forward. It boasts a larger shaft diameter and longer length for increased hand placement options.

## SPECIFICATIONS

| LENGTH                 | 92.5"                |
|------------------------|----------------------|
| DIAMETER               | 1.5"                 |
| WEIGHT                 | 45 lbs               |
| FINISH                 | Black Texture Powder |
| SLEEVE<br>CONSTRUCTION | Welded               |
| SLEEVE LENGTH          | 16"                  |
| BUSHING/<br>BEARING    | Fixed                |
|                        |                      |