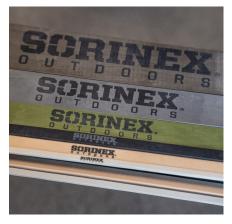

## SORINEX OUTDOORS LARGE STRENGTH BANDS

Our Strength Bands are ideal for stretching and recovering as well as resistance and lifting. The bands are 41" long and range in resistance from our 5-15 LB Micro Set to our 60-150 LB strong band pairs. Now in new outdoors colors.

## FEATURES

41" IN LENGTH LARGE STRENGTH BANDS

DURABLE LAYERED RUBBER

NEW OUTDOOR COLORS