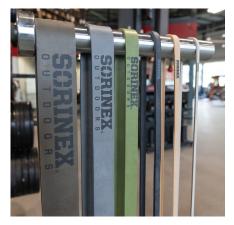

## SORINEX OUTDOORS LARGE STRENGTH BANDS

Our Strength Bands are ideal for stretching and recovering as well as resistance and lifting. The bands are 41" long and range in resistance from our 5-15 LB Micro Set to our 60-150 LB strong band pairs. Now in new outdoors colors.

## FEATURES

41" IN LENGTH LARGE STRENGTH BANDS

DURABLE LAYERED RUBBER

NEW OUTDOOR COLORS