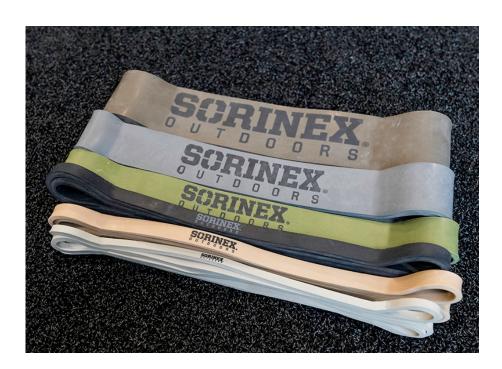

## SORINEX OUTDOORS LARGE STRENGTH BANDS

Our Strength Bands are ideal for stretching and recovering as well as resistance and lifting. The bands are 41" long and range in resistance from our 5-15 LB Micro Set to our 60-150 LB strong band pairs. Now in new outdoors colors.

## FEATURES

41" IN LENGTH LARGE STRENGTH BANDS

DURABLE LAYERED RUBBER

NEW OUTDOOR COLORS