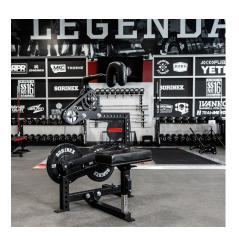

## NECK MACHINE

Target and strengthen your neck muscles with the Sorinex Neck Machine. Manufactured in the USA with robust 11 gauge steel, the machine is designed to withstand rigorous use while ensuring durability and minimizing floor space. Featuring our signature 4-way hole system, you can add weight pins for plate storage or band pegs to ramp up the resistance. Double-Stitched Premium Naugahyde provides an added layer of comfort and durability. The machine also includes integrated handles underneath the seat to keep a neutral body position to ensure a secure grip during your most challenging training sessions. Select from a variety of custom colors to match your brand aesthetic.

## **FEATURES**

POP PIN ADJUSTABLE HEAD PAD

ADJUSTABLE SEAT WITH HANDLES

COMPACT FOOT PRINT