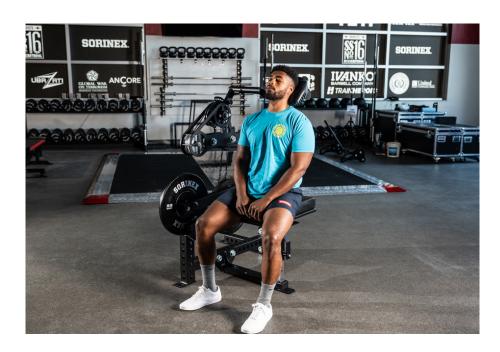

## NECK MACHINE

Target and strengthen your neck muscles with the Sorinex Neck Machine. Manufactured in the USA with robust 11 gauge steel, the machine is designed to withstand rigorous use while ensuring durability and minimizing floor space. Featuring our signature 4-way hole system, you can add weight pins for plate storage or band pegs to ramp up the resistance. Double-Stitched Premium Naugahyde provides an added layer of comfort and durability. The machine also includes integrated handles underneath the seat to keep a neutral body position to ensure a secure grip during your most challenging training sessions. Select from a variety of custom colors to match your brand aesthetic.

## **FEATURES**

POP PIN ADJUSTABLE HEAD PAD

ADJUSTABLE SEAT WITH HANDLES

COMPACT FOOT PRINT