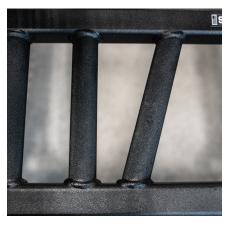

## FEATURES

VERTICAL AND ANGLED HANDLES

EASILY SWITCH FROM NARROW TO WIDE GRIP

MEDIUM GRADE KNURLING