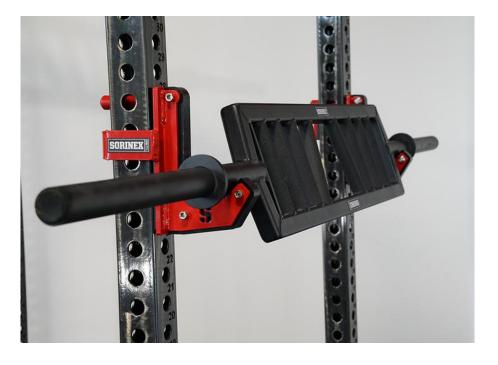

## MULTI-GRIP BAR

The Sorinex Multi-Grip Bar features 8 different grip locations that allow you to press or pull in a neutral, wide, or angled position. Otherwise known as a "Football Bar", the Multi-Grip bar is a standard tool in strength programs looking to minimize shoulder stress during bench or overhead pressing movements. The Multi-Grip bar, similar to all Sorinex Specialty Bars, will accept all bumper or weight plates while conveniently storing in your rack, rig, or Iron Bear<sup>™</sup> Storage unit.

## FEATURES

VERTICAL AND ANGLED HANDLES

EASILY SWITCH FROM NARROW TO WIDE GRIP

MEDIUM GRADE KNURLING