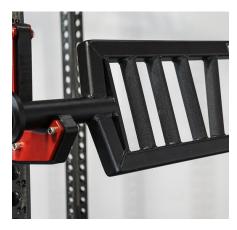

## MULTI-GRIP BAR

The Sorinex Multi-Grip Bar features 8 different grip locations that allow you to press or pull in a neutral, wide, or angled position. Otherwise known as a "Football Bar", the Multi-Grip bar is a standard tool in strength programs looking to minimize shoulder stress during bench or overhead pressing movements. The Multi-Grip bar, similar to all Sorinex Specialty Bars, will accept all bumper or weight plates while conveniently storing in your rack, rig, or Iron Bear<sup>™</sup> Storage unit.

## FEATURES

VERTICAL AND ANGLED HANDLES

EASILY SWITCH FROM NARROW TO WIDE GRIP

MEDIUM GRADE KNURLING