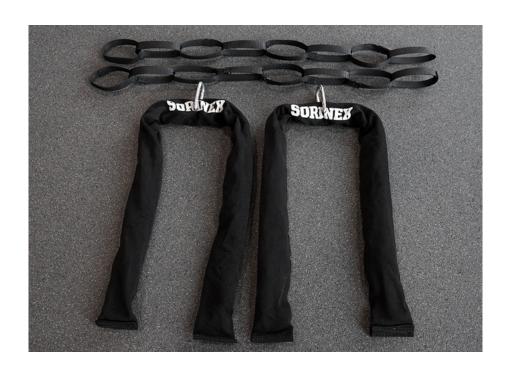

## MONSTER CHAINS

The Sorinex Monster Chains are a 5/8" chain set wrapped in durable Cordura Sheathing with attachable Daisy Chains. The tough Cordura wrapping protects the finish of your equipment, floor, and increase the longevity of your chains. Attach to belts or handles for weighted dips, chins, and drags. Attach to a barbell for varying loads during movement.

## **FEATURES**

45 LB LOAD EACH

**EXTREMELY DURABLE CORDURA SHEATHING** 

INTEGRATED CARABINERS