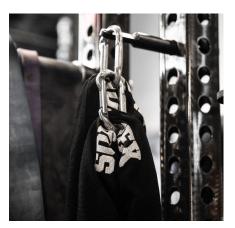

## MONSTER CHAINS

The Sorinex Monster Chains are a 5/8" chain set wrapped in durable Cordura Sheathing with attachable Daisy Chains. The tough Cordura wrapping protects the finish of your equipment, floor, and increase the longevity of your chains. Attach to belts or handles for weighted dips, chins, and drags. Attach to a barbell for varying loads during movement.

## **FEATURES**

45 LB LOAD EACH

**EXTREMELY DURABLE CORDURA SHEATHING** 

INTEGRATED CARABINERS