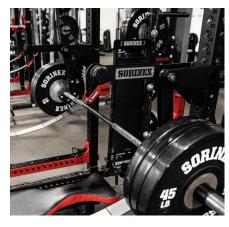

## MONOLIFT ATTACHMENT

Eliminate the need to "walk-out" for your squat or get a "lift-off" in your bench. The Sorinex Mono Lift Arms are rack attached and easily adjustable with our industrial grade Hitch Pins. UHMW high-grade plastic inserts protect your barbell and rack. The Sandwich Style J-Hook is 2" in depth to secure most standard barbells and some specialty bars (Sorinex Ox Bar). As you lift your bar, the monolift arms will automatically move out of the way and secure themselves to the rack until you are ready to re-rack. Always use a spotter when lifting to ensure safety. Best implemented when used with banded or chained barbell movements, wide squat stances, and box squats.