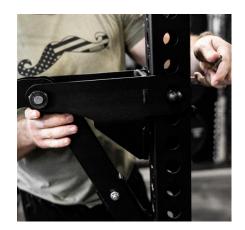

## MONOLIFT ATTACHMENT

Eliminate the need to "walk-out" for your squat or get a "lift-off" in your bench. The Sorinex Mono Lift Arms are rack attached and easily adjustable with our industrial grade Hitch Pins. UHMW high-grade plastic inserts protect your barbell and rack. The Sandwich Style J-Hook is 2" in depth to secure most standard barbells and some specialty bars (Sorinex Ox Bar). As you lift your bar, the monolift arms will automatically move out of the way and secure themselves to the rack until you are ready to re-rack. Always use a spotter when lifting to ensure safety. Best implemented when used with banded or chained barbell movements, wide squat stances, and box squats.

## **FEATURES**

EASY ADJUST ATTACHMENT POINT W/ HITCH PINS (INCLUDED)

RACK ATTACHED MONOLIFT SOLUTION

UHMW PLASTIC INSERTS (BAR & RACK PROTECTION)