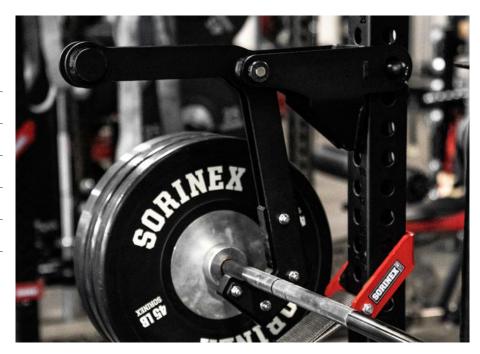

## MONOLIFT ATTACHMENT

Eliminate the need to "walk-out" for your squat or get a "lift-off" in your bench. The Sorinex Mono Lift Arms are rack attached and easily adjustable with our industrial grade Hitch Pins. UHMW high-grade plastic inserts protect your barbell and rack. The Sandwich Style J-Hook is 2" in depth to secure most standard barbells and some specialty bars (Sorinex Ox Bar). As you lift your bar, the monolift arms will automatically move out of the way and secure themselves to the rack until you are ready to re-rack. Always use a spotter when lifting to ensure safety. Best implemented when used with banded or chained barbell movements, wide squat stances, and box squats.

## **FEATURES**

EASY ADJUST ATTACHMENT POINT W/ HITCH PINS (INCLUDED)

RACK ATTACHED MONOLIFT SOLUTION

UHMW PLASTIC INSERTS (BAR & RACK PROTECTION)