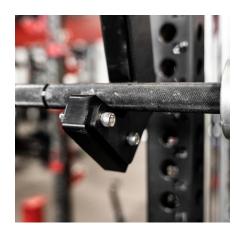

## MONOLIFT ATTACHMENT

Eliminate the need to "walk-out" for your squat or get a "lift-off" in your bench. The Sorinex Mono Lift Arms are rack attached and easily adjustable with our industrial grade Hitch Pins. UHMW high-grade plastic inserts protect your barbell and rack. The Sandwich Style J-Hook is 2" in depth to secure most standard barbells and some specialty bars (Sorinex Ox Bar). As you lift your bar, the monolift arms will automatically move out of the way and secure themselves to the rack until you are ready to re-rack. Always use a spotter when lifting to ensure safety. Best implemented when used with banded or chained barbell movements, wide squat stances, and box squats.

## **FEATURES**

EASY ADJUST ATTACHMENT POINT W/ HITCH PINS (INCLUDED)

RACK ATTACHED MONOLIFT SOLUTION

UHMW PLASTIC INSERTS (BAR & RACK PROTECTION)