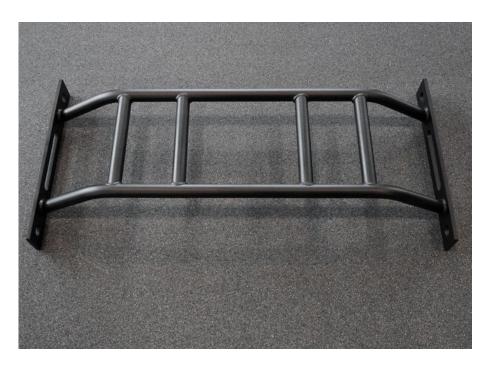

## MONKEY CHIN BAR

The Sorinex Monkey Chin Bar is an integrated vertical pulling system for safer and more efficient movement. Multi-functional grip locations make this simple tool versatile and complex. Attach rings, TRX straps, or Sorinex Mighty Mitt Balls for integrated grip and upper body movements. Allow more athletes than ever to train at one station, increasing the carrying capacity of your facility.

## SPECIFICATIONS

| LENGTH   | 41"                                                      |
|----------|----------------------------------------------------------|
| WIDTH    | 19"                                                      |
| HEIGHT   | 6.2"                                                     |
| INCLUDES | Monkey Chin Bar (1)<br>1" Cold Rolled Steel<br>Bolts (4) |
|          |                                                          |