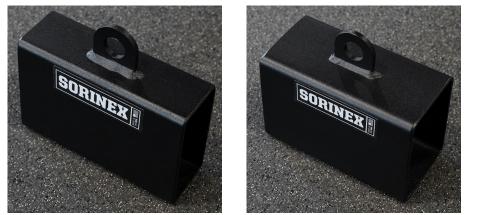

## MIGHTY MITTS™ PINCH BLOCKS

Sorinex Original Mighty Mitts<sup>™</sup> Pinch Blocks are a great way to load and develop pinching strength and grip strength. The width of the block is available in 2, 3, or 4" options. Attach a strap and use for pull-ups or with kettlebells and barbells. Use them with a Mighty Mitts<sup>™</sup> Loading Pin, cable machine, or in conjunction with a Root Hog<sup>™</sup> Sled to develop killer pinching strength.

## SPECIFICATIONS

| LENGTH   | 6"                              |
|----------|---------------------------------|
| WIDTH    | 5.5"                            |
| MATERIAL | 11 Gauge Steel                  |
| INCLUDES | Mighty Mitts Pinch<br>Block (1) |
|          |                                 |



## FEATURES



2" DESIGN

3" DESIGN



4" DESIGN