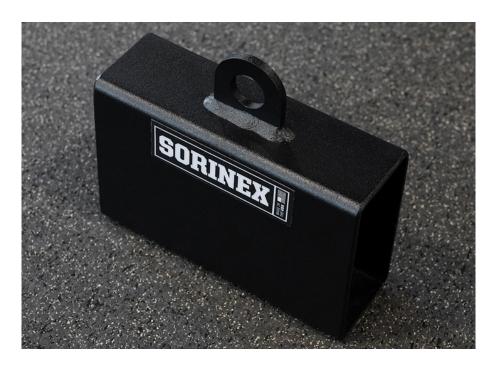

## MIGHTY MITTS™ PINCH BLOCKS

Sorinex Original Mighty Mitts<sup>™</sup> Pinch Blocks are a great way to load and develop pinching strength and grip strength. The width of the block is available in 2, 3, or 4" options. Attach a strap and use for pull-ups or with kettlebells and barbells. Use them with a Mighty Mitts<sup>™</sup> Loading Pin, cable machine, or in conjunction with a Root Hog<sup>™</sup> Sled to develop killer pinching strength.

## SPECIFICATIONS

| LENGTH   | 6"                              |
|----------|---------------------------------|
| WIDTH    | 5.5"                            |
| MATERIAL | 11 Gauge Steel                  |
| INCLUDES | Mighty Mitts Pinch<br>Block (1) |
|          |                                 |