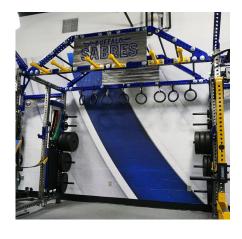

## M E G A B R I D G E T

Connect your racks with a custom Megabridge to create a unique functional and branding element in your facility. Go vertical and add versatility to your floor space by adding monkey bars, gymnastic rings, dip / chin ballpins, knurled chin bars, rock climbing boards, or other Sorinex attachments. The Megabridge is a one-of-a-kind solution that will function exactly how you need it. The University of Tennessee Jumbotron Megabridge (right) was made to dual function as an educational area for presentations, seminars, videos, product demonstrations, and team education, as well as a training space.

## SPECIFICATIONS

4-WAY HOLE DESIGN

UNLIMITED BOLT DESIGN

3" X 3" TUBING

11 GAUGE STEEL

**CUSTOM LOGO OPTIONS** 



## BRANDED SOLUTIONS