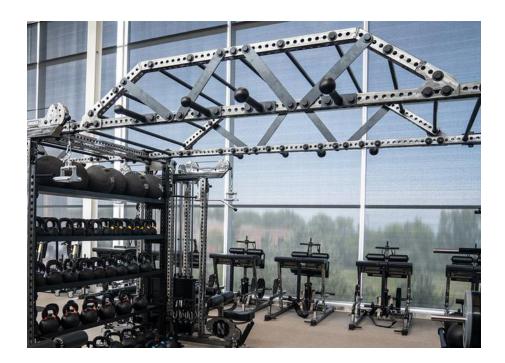

## M E G A B R I D G E T

Connect your racks with a custom Megabridge to create a unique functional and branding element in your facility. Go vertical and add versatility to your floor space by adding monkey bars, gymnastic rings, dip / chin ballpins, knurled chin bars, rock climbing boards, or other Sorinex attachments. The Megabridge is a one-of-a-kind solution that will function exactly how you need it. The University of Tennessee Jumbotron Megabridge (right) was made to dual function as an educational area for presentations, seminars, videos, product demonstrations, and team education, as well as a training space.