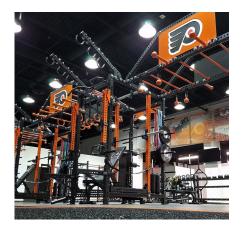

## M E G A B R I D G E T

Connect your racks with a custom Megabridge to create a unique functional and branding element in your facility. Go vertical and add versatility to your floor space by adding monkey bars, gymnastic rings, dip / chin ballpins, knurled chin bars, rock climbing boards, or other Sorinex attachments. The Megabridge is a one-of-a-kind solution that will function exactly how you need it. The University of Tennessee Jumbotron Megabridge (right) was made to dual function as an educational area for presentations, seminars, videos, product demonstrations, and team education, as well as a training space.

## SPECIFICATIONS

4-WAY HOLE DESIGN

UNLIMITED BOLT DESIGN

3" X 3" TUBING

11 GAUGE STEEL

**CUSTOM LOGO OPTIONS** 



## BRANDED SOLUTIONS