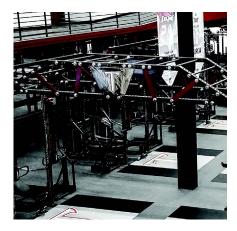

## M E G A B R I D G E T

Connect your racks with a custom Megabridge to create a unique functional and branding element in your facility. Go vertical and add versatility to your floor space by adding monkey bars, gymnastic rings, dip / chin ballpins, knurled chin bars, rock climbing boards, or other Sorinex attachments. The Megabridge is a one-of-a-kind solution that will function exactly how you need it. The University of Tennessee Jumbotron Megabridge (right) was made to dual function as an educational area for presentations, seminars, videos, product demonstrations, and team education, as well as a training space.