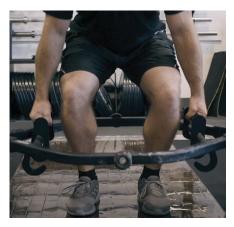

## MEAT HOOK<sup>®</sup> HANDLES

Quickly attach the patented Sorinex Meat Hook<sup>®</sup> Handles to a Sorinex Diamond Bar for 3" and 6" higher handles. Minimize the need for blocks and special bars to pull from variable heights. Knurled 1.25" handles are a medium knurl ideal for pulls and carrying movements. Black texture powder coat provides a durable finish.

## FEATURES

DUAL HEIGHT OPTIONS

KNURLED HANDLES

ATTACH TO SORINEX DIAMOND BAR FOR 3" AND 6" HIGHER HANDLES