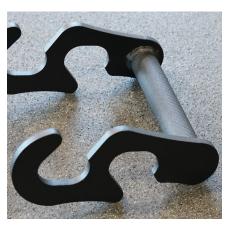

## MEAT HOOK<sup>®</sup> HANDLES

Quickly attach the patented Sorinex Meat Hook<sup>®</sup> Handles to a Sorinex Diamond Bar for 3" and 6" higher handles. Minimize the need for blocks and special bars to pull from variable heights. Knurled 1.25" handles are a medium knurl ideal for pulls and carrying movements. Black texture powder coat provides a durable finish.

## SPECIFICATIONS

| LENGTH | 9"            |
|--------|---------------|
| WIDTH  | 8.75"         |
| HANDLE | Knurled 1.25" |
| WEIGHT | 5 LBS Each    |