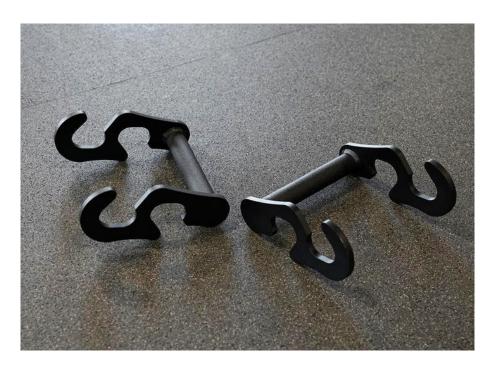

## MEAT HOOK<sup>®</sup> HANDLES

Quickly attach the patented Sorinex Meat Hook<sup>®</sup> Handles to a Sorinex Diamond Bar for 3" and 6" higher handles. Minimize the need for blocks and special bars to pull from variable heights. Knurled 1.25" handles are a medium knurl ideal for pulls and carrying movements. Black texture powder coat provides a durable finish.

## FEATURES

DUAL HEIGHT OPTIONS

KNURLED HANDLES

ATTACH TO SORINEX DIAMOND BAR FOR 3" AND 6" HIGHER HANDLES