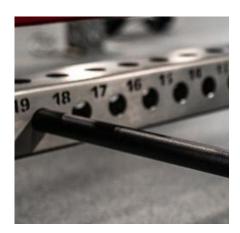

## **FEATURES**

**UTILIZES FIRST 4-WAY HOLE DESIGN** 

COMPATIBLE WITH 1-1/16" HOLES

MODULAR ATTACHMENT POINTS