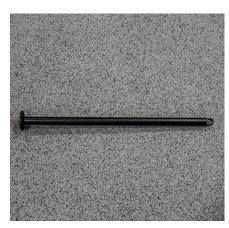

## **SPECIFICATIONS**

| LENGTH   | 24"                                               |
|----------|---------------------------------------------------|
| WEIGHT   | 4 LBS                                             |
| INCLUDES | Band Peg (2),<br>Carabiner (2)<br>Spring Clip (2) |