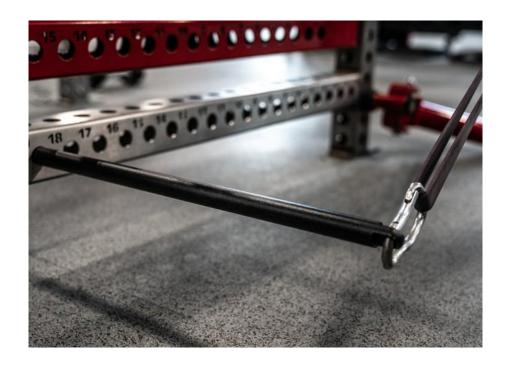

## LONG SLIDING BAND PEGS

The Sorinex Band Pegs are a simple and secure modular attachment point for bands and other Sorinex gear. Attach to the front, rear, inside or outside of your rack or rig for variable function and slide in or out to your desired distance. Utilize for resistance training during squats, deadlifts and bench. Allow more athletes than ever to train at one station, increasing the carrying capacity of your facility.

## **FEATURES**

**UTILIZES FIRST 4-WAY HOLE DESIGN** 

COMPATIBLE WITH 1-1/16" HOLES

MODULAR ATTACHMENT POINTS