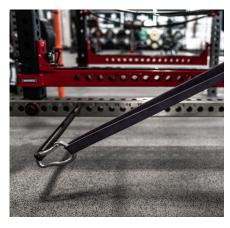

## LONG SLIDING BAND PEGS

The Sorinex Band Pegs are a simple and secure modular attachment point for bands and other Sorinex gear. Attach to the front, rear, inside or outside of your rack or rig for variable function and slide in or out to your desired distance. Utilize for resistance training during squats, deadlifts and bench. Allow more athletes than ever to train at one station, increasing the carrying capacity of your facility.

## **SPECIFICATIONS**

| LENGTH   | 24"                                               |
|----------|---------------------------------------------------|
| WEIGHT   | 4 LBS                                             |
| INCLUDES | Band Peg (2),<br>Carabiner (2)<br>Spring Clip (2) |