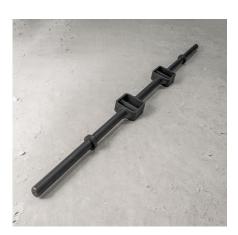

## **FEATURES**

**8" DIAMETER LOG BAR** 

**6" DIAMETER LOG BAR** 

LOG TRAINING BAR