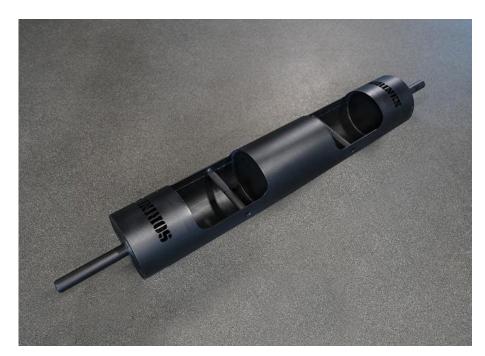

## LOG BAR

The Sorinex Log Bar offerings come with fully knurled parallel handles. They fit in standard Sandwich J-Hooks and are perfect for log press training. Three sizes and a training bar are available ranging from 40 lbs to 110 lbs to fit the needs of any individual. A must have for strongman training.

10" DIAMETER LOG BAR