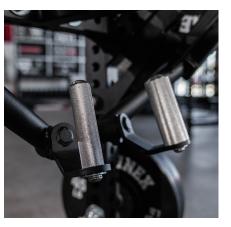

## FEATURES

PLATE LOADED WITH STORAGE

REMOVABLE KNURLED HANDLES

CUSTOMIZABLE LOGOS AND COLORS