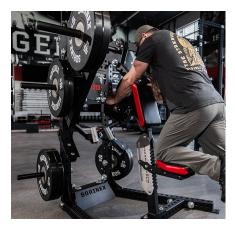

## LEVERAGE LOW ROW

Target your back muscles with the Sorinex Leverage Low Row. The American made 11 gauge steel frame includes our signature 4-way hole system that allows you to add weight pins for plate storage or band pegs to add additional resistance. Equipped with Double-Stitched Premium Naugahyde and removable knurled metal handles to give you a premium feel during your heaviest rows. Custom colors available.

## FEATURES

PLATE LOADED WITH STORAGE

REMOVABLE KNURLED HANDLES

CUSTOMIZABLE LOGOS AND COLORS