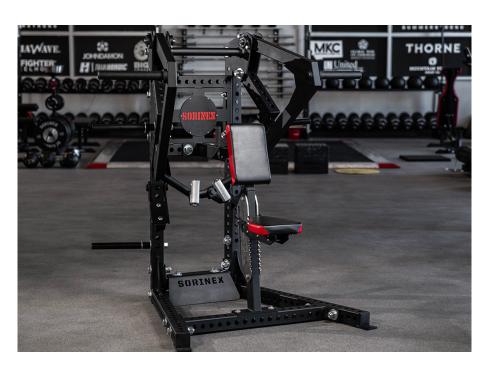

## LEVERAGE LOW ROW

Target your back muscles with the Sorinex Leverage Low Row. The American made 11 gauge steel frame includes our signature 4-way hole system that allows you to add weight pins for plate storage or band pegs to add additional resistance. Equipped with Double-Stitched Premium Naugahyde and removable knurled metal handles to give you a premium feel during your heaviest rows. Custom colors available.

## SPECIFICATIONS

| DEPTH      | 49.95"                               |
|------------|--------------------------------------|
| WIDTH      | 64.2" (With Storage Pins)            |
| HEIGHT     | 64.75"                               |
| UPHOLSTERY | Double-Stitched Premium<br>Naugahyde |
|            |                                      |