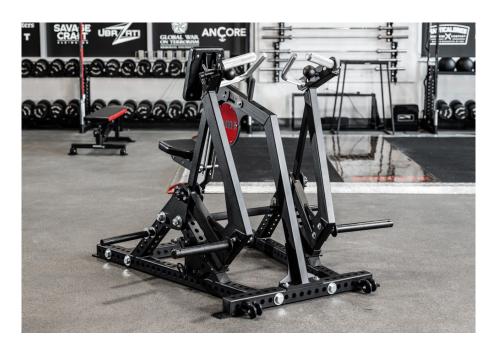

## LEVERAGE MID ROW

Elevate your upper body workouts with the Sorinex Leverage Mid Row machine. Crafted in the USA using robust 11 gauge steel, this machine builds on to a classic piece of equipment with modern improvements. This row machine features our patented 4-way hole design, enabling you to add weight pins for plate storage or band pegs for an added resistance option. Premium Naugahyde with Double-Stitching make for a durable and built to last upholstery. The adjustable, knurled metal handles provide multiple fixed and free moving grip options during your most intense pull sessions. The unilateral design with fixed vertical support handle gives you multiple movement options. The adjustable start blocks give you options to limit range our motion or choose a varied start position when adapting this machine for injured or return to play athletes. Choose from a variety of custom colors to suit your style.

## SPECIFICATIONS

| DEPTH        | 61"                                  |
|--------------|--------------------------------------|
| WIDTH        | 58"                                  |
| HEIGHT       | 53"                                  |
| WEIGHT STACK | PLATE LOADED                         |
| UPHOLSTERY   | DOUBLE-STITCHED<br>PREMIUM NAUGAHYDE |