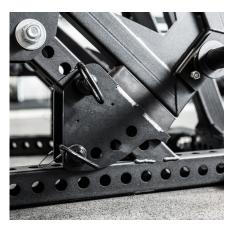

## LEVERAGE MID ROW

Elevate your upper body workouts with the Sorinex Leverage Mid Row machine. Crafted in the USA using robust 11 gauge steel, this machine builds on to a classic piece of equipment with modern improvements. This row machine features our patented 4-way hole design, enabling you to add weight pins for plate storage or band pegs for an added resistance option. Premium Naugahyde with Double-Stitching make for a durable and built to last upholstery. The adjustable, knurled metal handles provide multiple fixed and free moving grip options during your most intense pull sessions. The unilateral design with fixed vertical support handle gives you multiple movement options. The adjustable start blocks give you options to limit range our motion or choose a varied start position when adapting this machine for injured or return to play athletes. Choose from a variety of custom colors to suit your style.