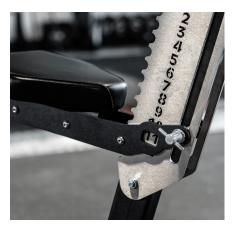

## FEATURES

ADJUSTABLE KNURLED HANDLES

ADJUSTABLE START POSITIONS

NUMBERED SEAT POSITIONS AND REMOVABLE SEAT FOR STANDING ROWS