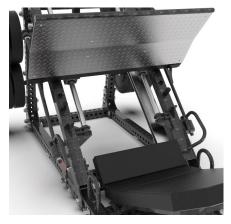

## LEG PRESS

The Sorinex Leg Press features a diamond plate foot platform, adjustable double-stitched premium naugahyde back pad, six 14" modular urethane utility storage pins, four 16" fixed pin sections for loading, and four band attachment points. Custom colors and branding options are available.

## FEATURES

DIAMOND PLATED FOOT PLATFORM AND SIX 14" FIXED URETHANE UTILITY PINS FOR DOUBLE-STITCHED PREMIUM NAUGAHYDE

STORAGE

FOUR 16" SECTIONS FOR LOADING