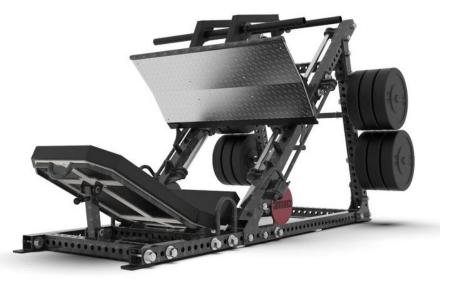

## LEG PRESS

The Sorinex Leg Press features a diamond plate foot platform, adjustable double-stitched premium naugahyde back pad, six 14" modular urethane utility storage pins, four 16" fixed pin sections for loading, and four band attachment points. Custom colors and branding options are available.

## SPECIFICATIONS

| DEPTH       | 104"                                                                                           |
|-------------|------------------------------------------------------------------------------------------------|
| WIDTH       | 48"                                                                                            |
| HEIGHT      | 60"                                                                                            |
| FELT WEIGHT | 110 LB                                                                                         |
| UPHOLSTERY  | Double-Stitched Premium<br>Naugahyde                                                           |
| INCLUDES    | Leg Press (1), 14" Fixed<br>Urethane Utility Pins (6)<br>*Does Not Include<br>Bumpers or Bands |

## FEATURES

DIAMOND PLATED FOOT PLATFORM AND SIX 14" FIXED URETHANE UTILITY PINS FOR DOUBLE-STITCHED PREMIUM NAUGAHYDE

STORAGE

FOUR 16" SECTIONS FOR LOADING