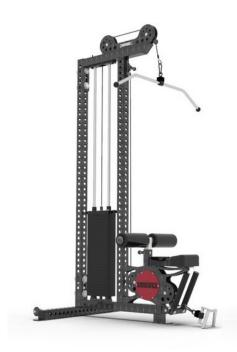

## LAT PULL - LOW ROW

A super duty, oversized, seated lat pull-low row apparatus with an unbreakable 300 LB or 400 LB selectorized weight stack to accommodate athletes up to 7' tall. Adjustable band attachment points add an additional resistance option to the weight stack. Attach the lat pulldown to your Base Camp rack, XL Series rack/rig, Iron Bear™ storage unit, or high bridge using our 4-way hole design. Unlike other lat machines that use a one cable system that increases the load ratio to make the weight feel lighter, our lat pull-low row features a dual connection point cable system to maintain a 1:1 load ratio. Premium upholstery and logo options make this machine the most versatile unit on the market.

## **SPECIFICATIONS**

| DEPTH        | 51"                                                     |
|--------------|---------------------------------------------------------|
| WIDTH        | 30"                                                     |
| HEIGHT       | 101.125"                                                |
| WEIGHT STACK | 300 LB OR<br>400 LB                                     |
| INCLUDES     | Lat Pull Bar (1),<br>Mighty Mitts Low Row<br>Handle (1) |
|              |                                                         |

## **FEATURES**

300 LB OR 400 LB WEIGHT STACK W/ ADJUSTABLE BAND ATTACHMENT POINTS

3/16" NYLON COATED AIRCRAFT CABLE

12 POSITION MODULAR KNURLED FOOT PEGS