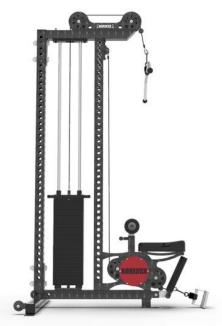

## LAT PULL - LOW ROW

A super duty, oversized, seated lat pull-low row apparatus with an unbreakable 300 LB or 400 LB selectorized weight stack to accommodate athletes up to 7' tall. Adjustable band attachment points add an additional resistance option to the weight stack. Attach the lat pulldown to your Base Camp rack, XL Series rack/rig, Iron Bear™ storage unit, or high bridge using our 4-way hole design. Unlike other lat machines that use a one cable system that increases the load ratio to make the weight feel lighter, our lat pull-low row features a dual connection point cable system to maintain a 1:1 load ratio. Premium upholstery and logo options make this machine the most versatile unit on the market.

## **SPECIFICATIONS**

| DEPTH        | 51"                                                     |
|--------------|---------------------------------------------------------|
| WIDTH        | 30"                                                     |
| HEIGHT       | 101.125"                                                |
| WEIGHT STACK | 300 LB OR<br>400 LB                                     |
| INCLUDES     | Lat Pull Bar (1),<br>Mighty Mitts Low Row<br>Handle (1) |
|              |                                                         |

## **FEATURES**

300 LB OR 400 LB WEIGHT STACK W/ ADJUSTABLE BAND ATTACHMENT POINTS

3/16" NYLON COATED AIRCRAFT CABLE

12 POSITION MODULAR KNURLED FOOT PEGS