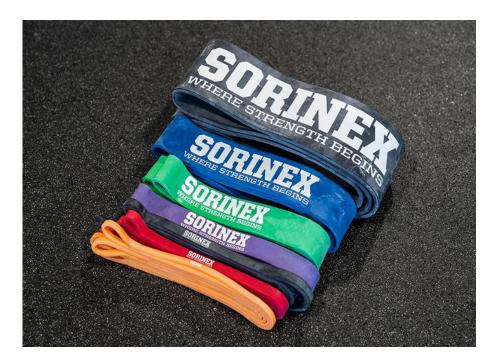

## LARGE STRENGTH BANDS

Our Strength Bands are ideal for stretching and recovering as well as resistance and lifting. The bands are 41" long and range in resistance from our 5-15 LB Micro Set to our 80-200 LB Monster band pairs.

## SPECIFICATIONS

| LENGTH        | 41"                                     |
|---------------|-----------------------------------------|
| MATERIAL      | Layered Rubber                          |
| ORANGE        | 1/4" x 4.5mm LFL<br>approx 5-15 lbs     |
| RED           | 1/2" x 4.5mm LFL<br>approx 20-25 lbs    |
| MINI BLACK    | 1/2" x 6.35mm LFL<br>approx 30-50 lbs   |
| PURPLE        | 1-1/8" x 4.5mm LFL<br>approx 40-80 lbs  |
| GREEN         | 1-3/4" x 4.5mm LFL<br>approx 50-120 lbs |
| BLUE          | 2-1/2" x 4.5mm LFL<br>approx 60-150 lbs |
| MONSTER BLACK | 4" x 6.35mm LFL<br>approx 80-200 lbs    |

## STRENGTH SET INCLUDES:

| Micro Strength Bands (Orange)  |  |
|--------------------------------|--|
| Mini Strength Bands (Red)      |  |
| Light Strength Bands (Purple)  |  |
| Average Strength Bands (Green) |  |
| Strong Strength Band (Blue)    |  |

## FULL SET INCLUDES:

Micro Strength Bands (Orange) Mini Strength Bands (Red) Monster Mini Strength Bands (Black) Light Strength Bands (Purple) Average Strength Bands (Green) Strong Strength Bands (Blue) Monster Strength Bands (Black)