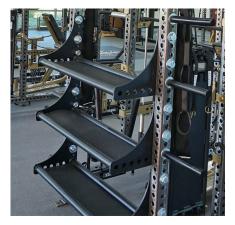

## KETTLEBELL STORAGE TRAY WITH RUBBER INLAY (41")

Utilizing a rubber inlay and bolt-on design, the Sorinex Kettlebell Storage Tray is used for easy storage of Kettlebells and CMBs™. Compatible with 1" holes, you can use one, or multiple, to create the perfect storage option inside your rack. American made steel and a lifetime structural warranty.

## **FEATURES**

RUBBER INLAY TO PREVENT STEEL ON STEEL CONTACT

ATTACH TO RACK TO MAXIMIZE FACILITY FUNCTIONALITY

WELDED 3/8" FLANGES WITH LIFETIME STRUCTURAL WARRANTY