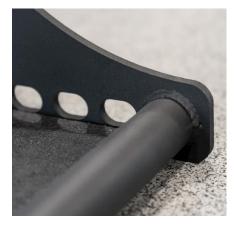

## **FEATURES**

RUBBER INLAY TO PREVENT STEEL ON STEEL CONTACT

ATTACH TO RACK TO MAXIMIZE FACILITY FUNCTIONALITY

WELDED 3/8" FLANGES WITH LIFETIME STRUCTURAL WARRANTY