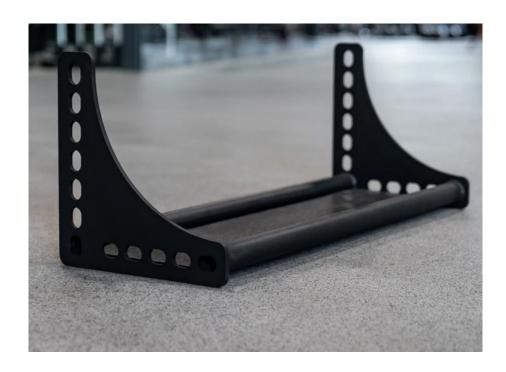

## KETTLEBELL STORAGE TRAY WITH RUBBER INLAY (41")

Utilizing a rubber inlay and bolt-on design, the Sorinex Kettlebell Storage Tray is used for easy storage of Kettlebells and CMBs™. Compatible with 1" holes, you can use one, or multiple, to create the perfect storage option inside your rack. American made steel and a lifetime structural warranty.

## **SPECIFICATIONS**

| HEIGHT   | 15"                  |
|----------|----------------------|
| WIDTH    | 41"                  |
| DEPTH    | 14"                  |
| FITS     | 3"X3" TUBE, 1" HOLES |
| MATERIAL | USA STEEL, RUBBER    |