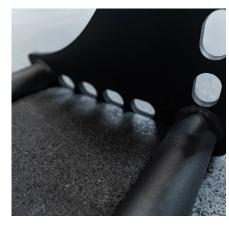

## **FEATURES**

RUBBER INLAY TO PREVENT STEEL ON STEEL CONTACT

ATTACH TO RACK TO MAXIMIZE FACILITY FUNCTIONALITY

WELDED 3/8" FLANGES WITH LIFETIME STRUCTURAL WARRANTY