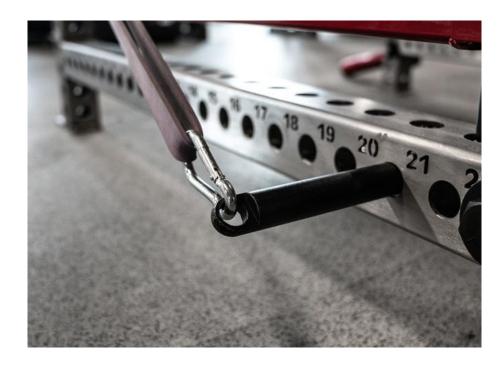

## JAMMER ARM BAND PEGS

The Sorinex Jammer Arm Band Pegs are a simple and secure modular attachment point for adding band resistance to Jammer Arms and other Sorinex gear. Attach to the Jammer Arms or front, rear, inside or outside of your rack or rig for variable function. Utilize for Jammer Arm resistance, pull-ups, hangs or storage. Allow more athletes than ever to train at one station, increasing the carrying capacity of your facility.

## **FEATURES**

**UTILIZES FIRST 4-WAY HOLE DESIGN** 

COMPATIBLE WITH 1-1/16" HOLES

MODULAR ATTACHMENT POINTS