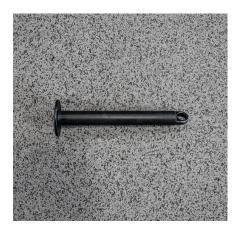

## **SPECIFICATIONS**

| LENGTH   | 9"                                                           |
|----------|--------------------------------------------------------------|
| WEIGHT   | 2 LBS                                                        |
| INCLUDES | Jammer Arm Band<br>Peg (2), Carabiner (2)<br>Spring Clip (2) |