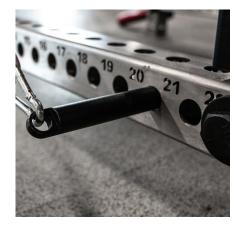

## JAMMER ARM BAND PEGS

The Sorinex Jammer Arm Band Pegs are a simple and secure modular attachment point for adding band resistance to Jammer Arms and other Sorinex gear. Attach to the Jammer Arms or front, rear, inside or outside of your rack or rig for variable function. Utilize for Jammer Arm resistance, pull-ups, hangs or storage. Allow more athletes than ever to train at one station, increasing the carrying capacity of your facility.

## **FEATURES**

**UTILIZES FIRST 4-WAY HOLE DESIGN** 

COMPATIBLE WITH 1-1/16" HOLES

MODULAR ATTACHMENT POINTS