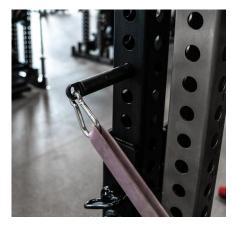

## JAMMER ARM BAND PEGS

The Sorinex Jammer Arm Band Pegs are a simple and secure modular attachment point for adding band resistance to Jammer Arms and other Sorinex gear. Attach to the Jammer Arms or front, rear, inside or outside of your rack or rig for variable function. Utilize for Jammer Arm resistance, pull-ups, hangs or storage. Allow more athletes than ever to train at one station, increasing the carrying capacity of your facility.