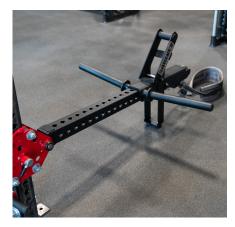

## J×SQUAT™

Introducing the Sorinex J<sup>×</sup>Squat<sup>™</sup> attachment. The first rack attached Jammer Arm belt squat. In 2012, Sorinex introduced the first ever rack attached Jammer Arms that then evolved into the Adjustable Jammer Arms. Attach your J<sup>×</sup>Squat<sup>™</sup> attachment to fixed or Adjustable Jammer Arms and replace your big clunky belt squat machines with a modular, functional, and safe design. The J<sup>×</sup>Squat is the most versatile belt squat on the market, with no platform required.

## FEATURES

JAMMER ARM<sup>™</sup> SYSTEM INTEGRATION

NO PLATFORM NEEDED

AUTOMATIC KICKSTAND