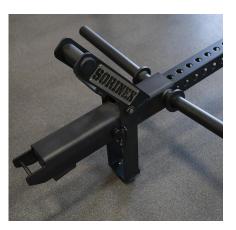

## J×SQUAT™

Introducing the Sorinex J<sup>×</sup>Squat<sup>™</sup> attachment. The first rack attached Jammer Arm belt squat. In 2012, Sorinex introduced the first ever rack attached Jammer Arms that then evolved into the Adjustable Jammer Arms. Attach your J<sup>×</sup>Squat<sup>™</sup> attachment to fixed or Adjustable Jammer Arms and replace your big clunky belt squat machines with a modular, functional, and safe design. The J<sup>×</sup>Squat is the most versatile belt squat on the market, with no platform required.

## FEATURES

JAMMER ARM<sup>™</sup> SYSTEM INTEGRATION

NO PLATFORM NEEDED

AUTOMATIC KICKSTAND