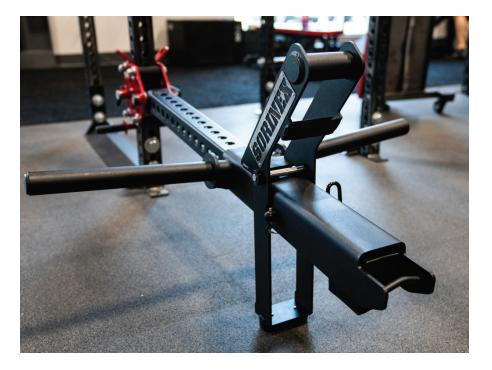

## J×SQUAT™

Introducing the Sorinex J<sup>×</sup>Squat<sup>™</sup> attachment. The first rack attached Jammer Arm belt squat. In 2012, Sorinex introduced the first ever rack attached Jammer Arms that then evolved into the Adjustable Jammer Arms. Attach your J<sup>×</sup>Squat<sup>™</sup> attachment to fixed or Adjustable Jammer Arms and replace your big clunky belt squat machines with a modular, functional, and safe design. The J<sup>×</sup>Squat is the most versatile belt squat on the market, with no platform required.

## FEATURES

JAMMER ARM<sup>™</sup> SYSTEM INTEGRATION

NO PLATFORM NEEDED

AUTOMATIC KICKSTAND