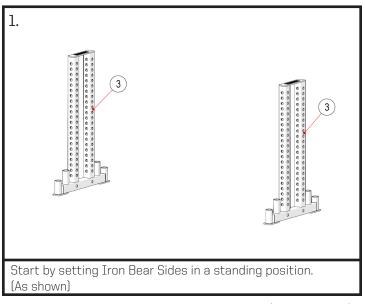

| ITEM NO  | Dowtho | Dort Name                         | OTV  |
|----------|--------|-----------------------------------|------|
| ITEM NO. | PartNo | Part Name                         | QTY. |
| 1        | 000497 | Iron Bear - Kettlebell Tray       | 1    |
| 2        | 000498 | Iron Bear - Medicine Ball Tray    | 1    |
| 3        | 000500 | Iron Bear - 3-Tier Side           | 2    |
| 4        | 000496 | Iron Bear - Standard Dumbell Tray | 1    |
|          |        |                                   |      |
|          |        |                                   |      |
|          |        |                                   |      |