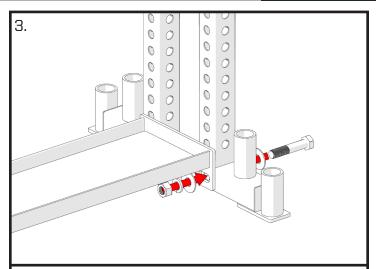

Hand tighten 1" hardware. Bolt head should face outward. Repeat steps for other side.

Align Dumbbell Tray to desired height. Sorinex recommends aligning at an angle. (TWO PEOPLE ARE REQUIRED)

Hand tighten 1" hardware. Bolt head should face outward. Repeat steps for other side.