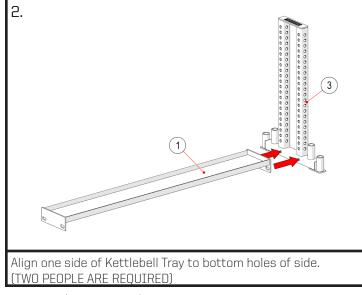

| ITEM NO  | Dowtho | Dort Name                         | OTV  |
|----------|--------|-----------------------------------|------|
| ITEM NO. | PartNo | Part Name                         | QTY. |
| 1        | 000497 | Iron Bear - Kettlebell Tray       | 1    |
| 2        | 000498 | Iron Bear - Medicine Ball Tray    | 1    |
| 3        | 000500 | Iron Bear - 3-Tier Side           | 2    |
| 4        | 000496 | Iron Bear - Standard Dumbell Tray | 1    |
|          |        |                                   |      |
|          |        |                                   |      |
|          |        |                                   |      |