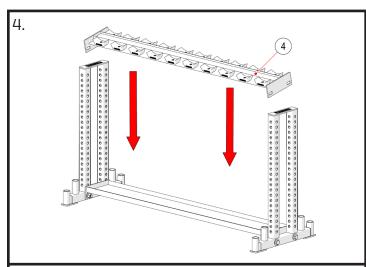

Hand tighten 1" hardware. Bolt head should face outward. Repeat steps for other side.

Align Dumbbell Tray to desired height. Sorinex recommends aligning at an angle. (TWO PEOPLE ARE REQUIRED)

Hand tighten 1" hardware. Bolt head should face outward. Repeat steps for other side.