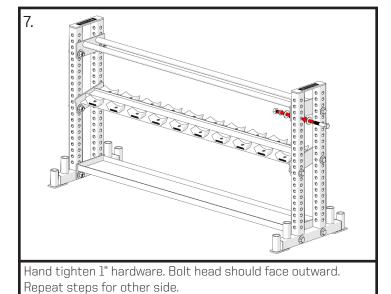

Hand tighten 1" hardware. Bolt head should face outward. Repeat steps for other side.

Align Dumbbell Tray to desired height. Sorinex recommends aligning at an angle. (TWO PEOPLE ARE REQUIRED)

Hand tighten 1" hardware. Bolt head should face outward. Repeat steps for other side.