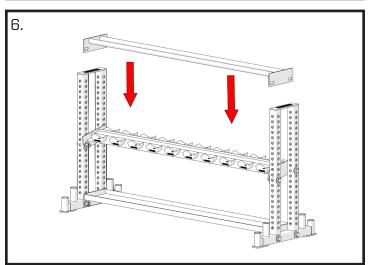

Align Medicine Ball Tray to desired height. (TWO PEOPLE ARE REQUIRED)

Sorinex Exercise Equipment | 193 Litton Drive | Lexington, SC 29073 | 1-877-SORINEX | info@sorinex.com
THE INFORMATION CONTAINED IN THIS DRAWING IS THE SOLE PROPERTY OF SORINEX INC.
ANY REPRODUCTION IN PART OR AS A WHOLE WITHOUT THE WRITTEN PERMISSION OF SORINEX INC. IS PROHIBITED.