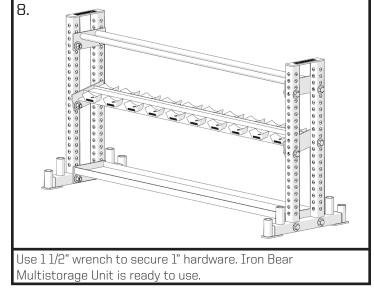

Align Medicine Ball Tray to desired height. (TWO PEOPLE ARE REQUIRED)

Sorinex Exercise Equipment | 193 Litton Drive | Lexington, SC 29073 | 1-877-SORINEX | info@sorinex.com
THE INFORMATION CONTAINED IN THIS DRAWING IS THE SOLE PROPERTY OF SORINEX INC.
ANY REPRODUCTION IN PART OR AS A WHOLE WITHOUT THE WRITTEN PERMISSION OF SORINEX INC. IS PROHIBITED.