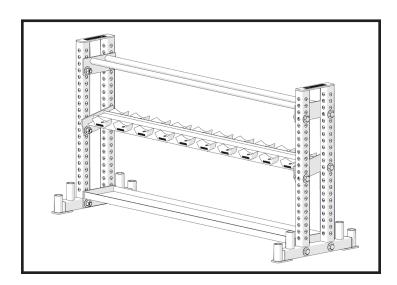

| ITEM NO  | Dowtho | Dort Name                         | OTV  |
|----------|--------|-----------------------------------|------|
| ITEM NO. | PartNo | Part Name                         | QTY. |
| 1        | 000497 | Iron Bear - Kettlebell Tray       | 1    |
| 2        | 000498 | Iron Bear - Medicine Ball Tray    | 1    |
| 3        | 000500 | Iron Bear - 3-Tier Side           | 2    |
| 4        | 000496 | Iron Bear - Standard Dumbell Tray | 1    |
|          |        |                                   |      |
|          |        |                                   |      |
|          |        |                                   |      |