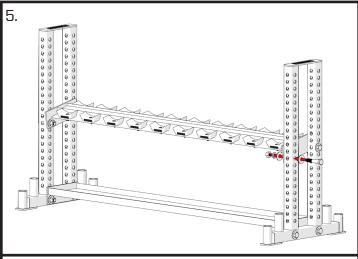

Hand tighten 1" hardware. Bolt head should face outward. Repeat steps for other side.

Align Dumbbell Tray to desired height. Sorinex recommends aligning at an angle. (TWO PEOPLE ARE REQUIRED)

Hand tighten 1" hardware. Bolt head should face outward. Repeat steps for other side.