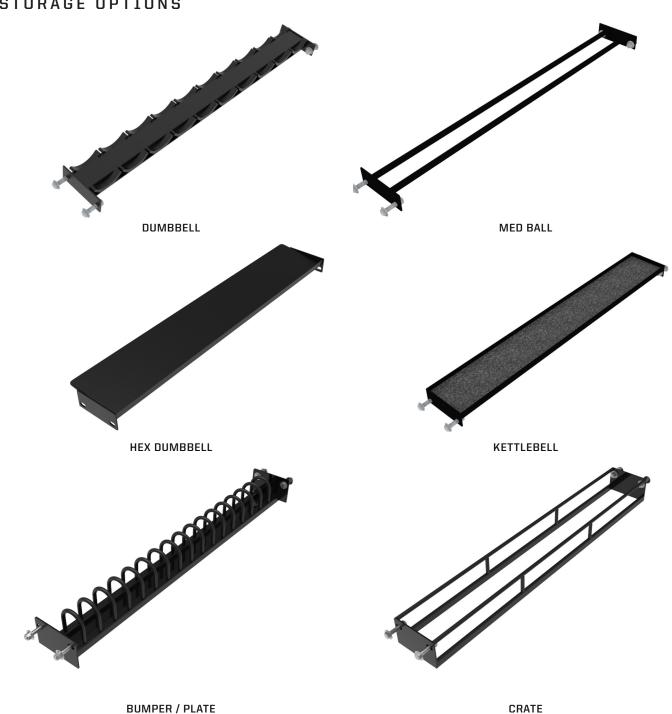

pt 2-6 levels of storage trays.

The Iron Bear is built with the same 3" x 3" materials as our Base Camp™ and XL Series™ racks. Attach a Jammer Arm™ for JxSquat™ Belt Squats, Cable Columns or Lat Pull/Low Rows, and unique branding solutions. The Iron Bear sides are built with 4 Vertical Bar Storages that can also be used for Landmine™ drop-ins. Attach Utility Pins for Bumper Plates, bands, or weight vest storage.

Connect your Iron Bear to your rack or rig with a High Bridge, Low Bridge, or Mega Bridge for increased support and versatility.

## SPECIFICATIONS

| TUBING | 3" x 3" |
|--------|---------|
| WIDTH  | 97.63"  |

## **FEATURES**



**EXPANDABLE HEIGHT & CONFIGURATIONS** 



**UNLIMITED ATTACHMENTS** 



**OUTRIGGER TO RACKS** 



## IRON BEAR™ MULTISTORAGE UNIT

STORAGE OPTIONS