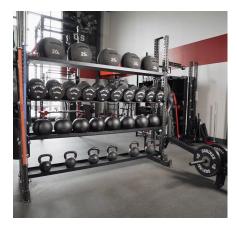

## IRON BEAR™ MULTISTORAGE UNIT

The Sorinex Iron Bear™ is the ultimate storage unit. Configurations and options vary from simple dumbbell, kettlebell, and med ball storage to complex anchoring points and one-of-a-kind storage solutions. Heights vary from 4' to 8' depending on your configuration and can accept 2-6 levels of storage trays.

The Iron Bear is built with the same 3" x 3" materials as our Base Camp™ and XL Series™ racks. Attach a Jammer Arm™ for JxSquat™ Belt Squats, Cable Columns or Lat Pull/Low Rows, and unique branding solutions. The Iron Bear sides are built with 4 Vertical Bar Storages that can also be used for Landmine™ drop-ins. Attach Utility Pins for Bumper Plates, bands, or weight vest storage.