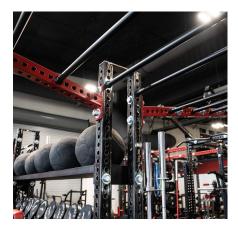

## IRON BEAR™ MULTISTORAGE UNIT

The Sorinex Iron Bear™ is the ultimate storage unit. Configurations and options vary from simple dumbbell, kettlebell, and med ball storage to complex anchoring points and one-of-a-kind storage solutions. Heights vary from 4' to 8' depending on your configuration and can accept 2-6 levels of storage trays.

The Iron Bear is built with the same 3" x 3" materials as our Base Camp™ and XL Series™ racks. Attach a Jammer Arm™ for JxSquat™ Belt Squats, Cable Columns or Lat Pull/Low Rows, and unique branding solutions. The Iron Bear sides are built with 4 Vertical Bar Storages that can also be used for Landmine™ drop-ins. Attach Utility Pins for Bumper Plates, bands, or weight vest storage.