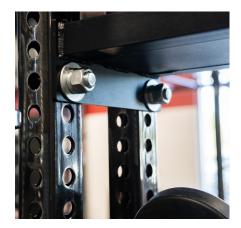

Connect your Iron Bear to your rack or rig with a High Bridge, Low Bridge, or Mega Bridge for increased support and versatility.