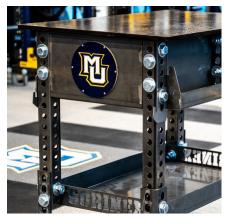

## INTERLOCKING SINGLE DESK

## SPECIFICATIONS

| LENGTH | 49.25"       |
|--------|--------------|
| WIDTH  | 27.25"       |
| HEIGHT | 46.5"        |
| FITS   | OLYMPIC BARS |

The Interlocking Single Desk is a rolling desk with capabilities of turning into a larger rolling desk by interlocking with each other. The 4-way hole design for attachments and accessories allows you to maximize your space. Adjustable height, custom sizes, and branded logos and colors allow you to design your desk exactly how you want it.

INTERLOCK DESKS TO FORM LARGER CONFERENCE TABLE

FEATURES

INTEGRATED STORAGE TRAYS

HEAVY DUTY CASTERS

BRANDED LOGOS AND COLORS