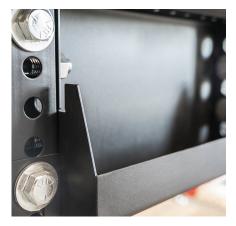

## SPECIFICATIONS

| LENGTH | 49.25"       |
|--------|--------------|
| WIDTH  | 27.25"       |
| HEIGHT | 46.5"        |
| FITS   | OLYMPIC BARS |

The Interlocking Single Desk is a rolling desk with capabilities of turning into a larger rolling desk by interlocking with each other. The 4-way hole design for attachments and accessories allows you to maximize your space. Adjustable height, custom sizes, and branded logos and colors allow you to design your desk exactly how you want it.

INTERLOCK DESKS TO FORM LARGER CONFERENCE TABLE

FEATURES

INTEGRATED STORAGE TRAYS

HEAVY DUTY CASTERS

BRANDED LOGOS AND COLORS