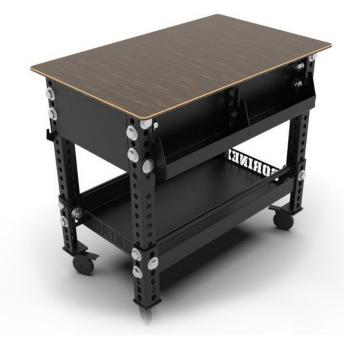

## INTERLOCKING SINGLE DESK

## SPECIFICATIONS

| LENGTH | 49.25"       |
|--------|--------------|
| WIDTH  | 27.25"       |
| HEIGHT | 46.5"        |
| FITS   | OLYMPIC BARS |

The Interlocking Single Desk is a rolling desk with capabilities of turning into a larger rolling desk by interlocking with each other. The 4-way hole design for attachments and accessories allows you to maximize your space. Adjustable height, custom sizes, and branded logos and colors allow you to design your desk exactly how you want it.