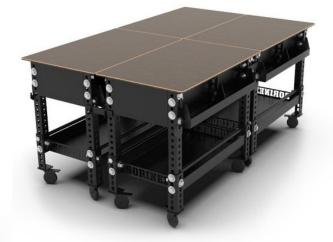

INTERLOCK DESKS TO FORM LARGER CONFERENCE TABLE

FEATURES

INTEGRATED STORAGE TRAYS

HEAVY DUTY CASTERS

BRANDED LOGOS AND COLORS