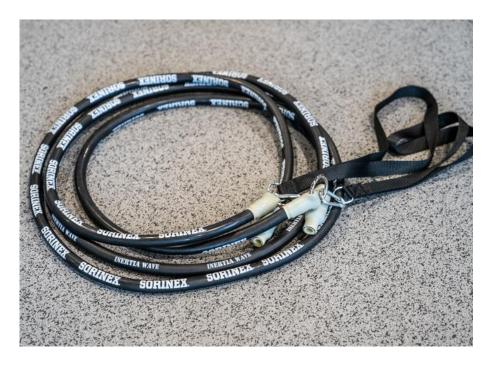

## INERTIA WAVE

With it's versatile anchoring system, you can work out anywhere, anytime and attach it anywhere you go. On fences, trees, benches, weight stations, even in the trunk of your car, just attach it and start waving. This single-person device is fully optimized for ease-of-use and to deliver the most intense HIIT workout of your life. The Inertia Wave is built with a solid steel, double reinforced O-ring on the anchoring end. That, along with the durable nylon rail strap and carabiner can withstand up to 600lbs of torque allowing you to wave hard without worry.