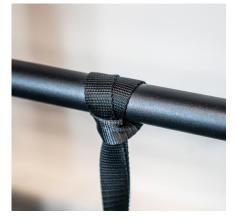

## INERTIA WAVE

With it's versatile anchoring system, you can work out anywhere, anytime and attach it anywhere you go. On fences, trees, benches, weight stations, even in the trunk of your car, just attach it and start waving. This single-person device is fully optimized for ease-of-use and to deliver the most intense HIIT workout of your life. The Inertia Wave is built with a solid steel, double reinforced O-ring on the anchoring end. That, along with the durable nylon rail strap and carabiner can withstand up to 600lbs of torque allowing you to wave hard without worry.

## FEATURES

DOUBLE REINFORCED O-RING ON THE ANCHORING END

DURABLE NYLON RAIL STRAP

CAN WITHSTAND UP TO 600LBS OF TORQUE