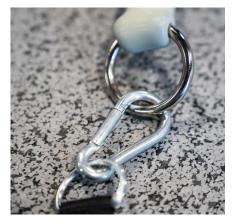

## INERTIA WAVE

With it's versatile anchoring system, you can work out anywhere, anytime and attach it anywhere you go. On fences, trees, benches, weight stations, even in the trunk of your car, just attach it and start waving. This single-person device is fully optimized for ease-of-use and to deliver the most intense HIIT workout of your life. The Inertia Wave is built with a solid steel, double reinforced O-ring on the anchoring end. That, along with the durable nylon rail strap and carabiner can withstand up to 600lbs of torque allowing you to wave hard without worry.

## FEATURES

DOUBLE REINFORCED O-RING ON THE ANCHORING END

DURABLE NYLON RAIL STRAP

CAN WITHSTAND UP TO 600LBS OF TORQUE