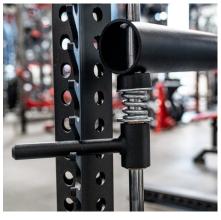

## FEATURES

ADJUSTABLE KNURLED HANDLES

UNIVERSAL SWIVEL

SPRING LOADED SPOTTER ARM