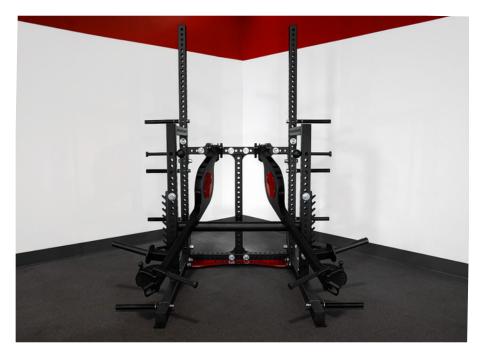

## HURRICANE<sup>™</sup> MACHINE

The Sorinex Hurricane is a leverage machine that is designed to utilize the many strengths of loaded training while having the safety mechanisms inherent with a machine. Each arm of the Hurricane is designed to be plate loaded with a universal joint attachment that allows each arm to move laterally as well as vertically. Each arm is equipped with a rotating adjustable handle to allow vertical grip as well as horizontal grip and all grips in between. The Hurricane also comes equipped with an adjustable spring-loaded spotter bar for an easy to set up the starting point for any lift. It even comes with utility pins for maximizing banded workouts.