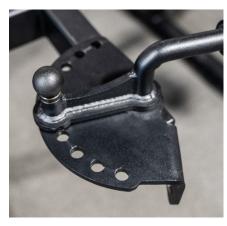

## FEATURES

ADJUSTABLE KNURLED HANDLES

UNIVERSAL SWIVEL

SPRING LOADED SPOTTER ARM