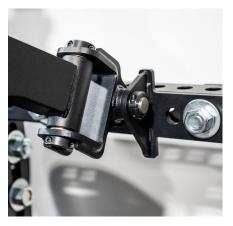

## FEATURES

ADJUSTABLE KNURLED HANDLES

UNIVERSAL SWIVEL

SPRING LOADED SPOTTER ARM