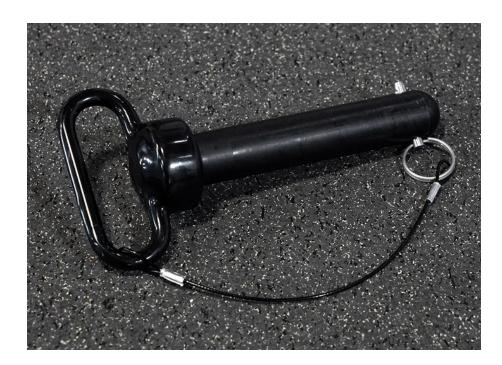

## HITCH PIN

The Sorinex Hitch Pin is a simple and secure locking anchor for all Sorinex Rack Attachments and gear. Simple to use and safer than any other locking attachment anchor on the market. Attach to the front, rear, inside or outside of the Base Camp, XL Series, and Dark Horse Racks for variable function and storage. Limited only by lack of creativity. The Sorinex Hitch Pin utilizes our industry First 4-Way Hole Design allowing all bars, brackets, and add-ons to be secured in any direction front to back or side to side.

## SPECIFICATIONS

| LENGTH       | 7.8"          |
|--------------|---------------|
| WIDTH        | 3.5"          |
| WEIGHT       | 2 LBS         |
| PIN DIAMETER | 1"            |
| INCLUDES     | Hitch Pin (1) |
|              |               |