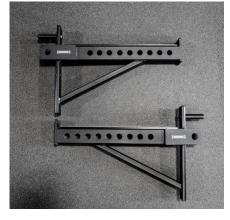

## HALF SAFETY BARS

The Sorinex Half Safety Bars are a modern and versatile upgrade from the traditional half spotter bar. Attach to front of half racks or full racks for safer lower/upper body movements. Attach a Sorinex Utility Seat for step-ups, box squats, or hyperextensions. The Sorinex Half Safety Bars support the athlete inside or outside of the rack. Holes line each side for increased versatility and attachment capability. Utilize Adjustable Utility Pins to create temporary dip stations or catch bays for Olympic rack pulls. Control the risk in your training environment. Allow more athletes than ever to train at one station, increasing the carrying capacity of your facility.

## SPECIFICATIONS

| LENGTH   | 24" or 30"                           |
|----------|--------------------------------------|
| WIDTH    | 3"                                   |
| HEIGHT   | 12"                                  |
| INCLUDES | Half Safety Bar (2)<br>Hitch Pin (2) |