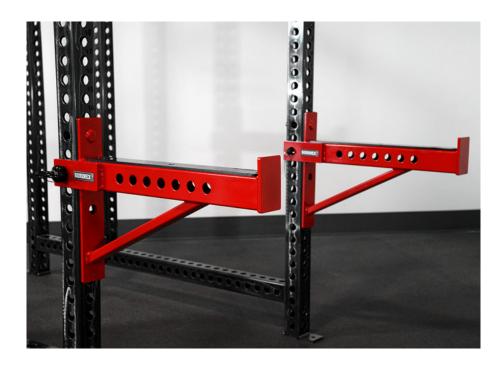

## HALF SAFETY BARS

The Sorinex Half Safety Bars are a modern and versatile upgrade from the traditional half spotter bar. Attach to front of half racks or full racks for safer lower/upper body movements. Attach a Sorinex Utility Seat for step-ups, box squats, or hyperextensions. The Sorinex Half Safety Bars support the athlete inside or outside of the rack. Holes line each side for increased versatility and attachment capability. Utilize Adjustable Utility Pins to create temporary dip stations or catch bays for Olympic rack pulls. Control the risk in your training environment. Allow more athletes than ever to train at one station, increasing the carrying capacity of your facility.

## **FEATURES**

ATTACH DIRECTLY TO FRONT/INSIDE/TOP OF STORE VERTICALLY OR HORIZONTALLY **RACK FOR USE OR STORAGE** 

**CUSTOM COLOR OPTIONS** 