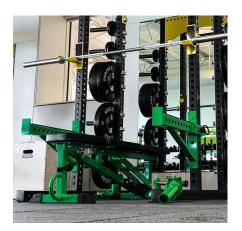

## HALF SAFETY BARS

The Sorinex Half Safety Bars are a modern and versatile upgrade from the traditional half spotter bar. Attach to front of half racks or full racks for safer lower/upper body movements. Attach a Sorinex Utility Seat for step-ups, box squats, or hyperextensions. The Sorinex Half Safety Bars support the athlete inside or outside of the rack. Holes line each side for increased versatility and attachment capability. Utilize Adjustable Utility Pins to create temporary dip stations or catch bays for Olympic rack pulls. Control the risk in your training environment. Allow more athletes than ever to train at one station, increasing the carrying capacity of your facility.