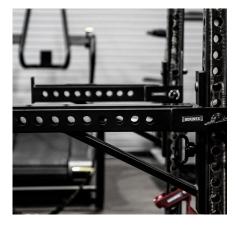

## HALF SAFETY BARS

The Sorinex Half Safety Bars are a modern and versatile upgrade from the traditional half spotter bar. Attach to front of half racks or full racks for safer lower/upper body movements. Attach a Sorinex Utility Seat for step-ups, box squats, or hyperextensions. The Sorinex Half Safety Bars support the athlete inside or outside of the rack. Holes line each side for increased versatility and attachment capability. Utilize Adjustable Utility Pins to create temporary dip stations or catch bays for Olympic rack pulls. Control the risk in your training environment. Allow more athletes than ever to train at one station, increasing the carrying capacity of your facility.

## **FEATURES**

ATTACH DIRECTLY TO FRONT/INSIDE/TOP OF STORE VERTICALLY OR HORIZONTALLY **RACK FOR USE OR STORAGE** 

**CUSTOM COLOR OPTIONS** 