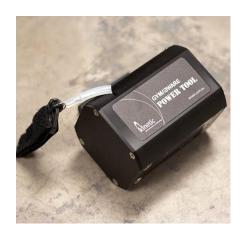

## GYM AWARE

Get the metrics you need to increase performance (height, distance, dip, concentric time, rep rate, mean force, mean power, mean velocity, mean watt/kg, peak force, peak power, peak velocity, peak watt). Requires no external software. Easy set-up, when the power-tool connects, the application loads up and you are ready to go. The automatic rep detection works on standard lifts, jumps, Olympic lifts and power cleans thanks to the advanced rep detection and angle of lift measurements. You can also set a threshold for any parameter for visual and audio feedback to motivate athletes while training.