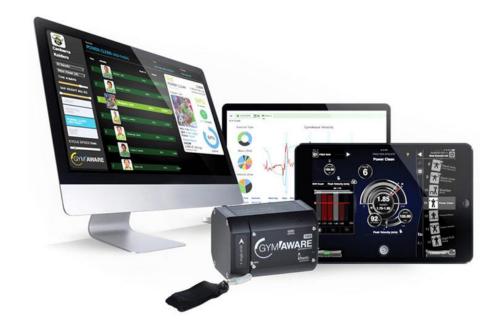

## GYM AWARE

Get the metrics you need to increase performance (height, distance, dip, concentric time, rep rate, mean force, mean power, mean velocity, mean watt/kg, peak force, peak power, peak velocity, peak watt). Requires no external software. Easy set-up, when the power-tool connects, the application loads up and you are ready to go. The automatic rep detection works on standard lifts, jumps, Olympic lifts and power cleans thanks to the advanced rep detection and angle of lift measurements. You can also set a threshold for any parameter for visual and audio feedback to motivate athletes while training.